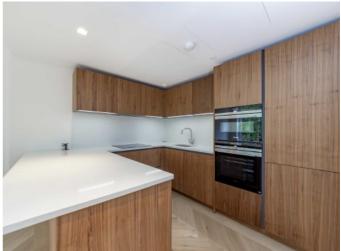

This two bedroom apartment has a bright and spacious reception with wood floors, bay window and an open plan kitchen that has all the appliances. Both bedrooms are doubles with fitted wardrobes and there are two bathrooms.