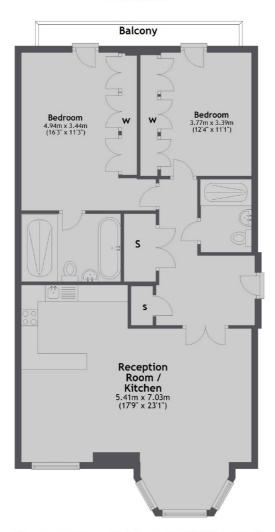

throoms New Development Terrace Gym, Pool & Spa Concierge





## Kidderpore Avenue, London, NW3

Hampstead Manor is a brand new development occupying a historic site in Hampstead. The building has a 24 hour concierge office and on site facilities such as a gym, swimming pool, jacuzzi, steam room and sauna.

This two bedroom apartment has a bright and spacious reception with wood floors, bay window and an open plan kitchen that has all the appliances. Both bedrooms are doubles with fitted wardrobes and there are two bathrooms.

The apartment has good storage off the hallway and a private terrace overlooking the tennis courts at the rear of the building. Residents also have access to the beautifully maintained communal garden.











## Kidderpore Avenue, London, NW3

#### First Floor



Total area: approx. 90.4 sq. metres (973.0 sq. feet)

### Contact

To arrange a viewing call our office on the number below or visit our website.



Energy Rating: B. We aim to make our particulars both accurate and reliable. However they are not guaranteed; nor do they form part of an offer or contract. If you require clarification on any points then please contact us, especially if you're traveling some distance to view. Please note that appliances and heating systems have not been tested and therefore no warranties can be given as to their good working order.