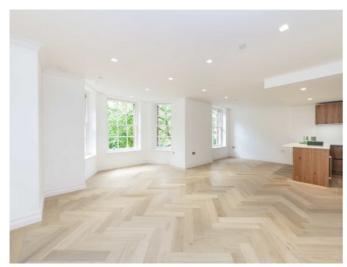

This two bedroom apartment has a bright and spacious reception with wood floors, bay window and an open plan kitchen that has all the appliances. Both bedrooms are doubles with fitted wardrobes and there are two bathrooms.