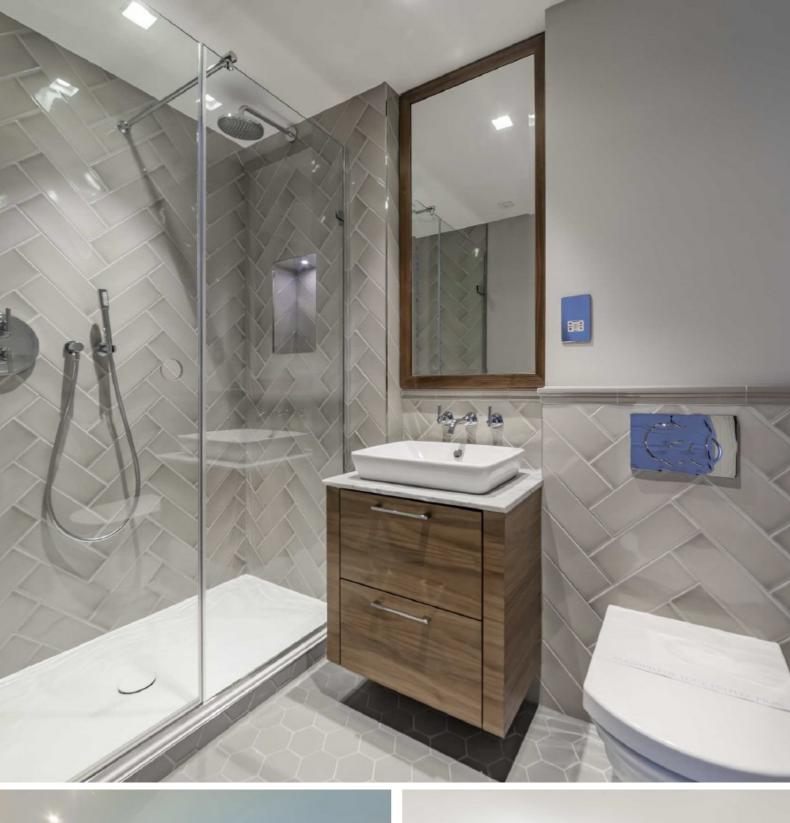

This two bedroom apartment has a bright and spacious reception with wood floors, bay window and an open plan kitchen that has all the appliances. Both bedrooms are doubles with fitted wardrobes and there are two bathrooms.