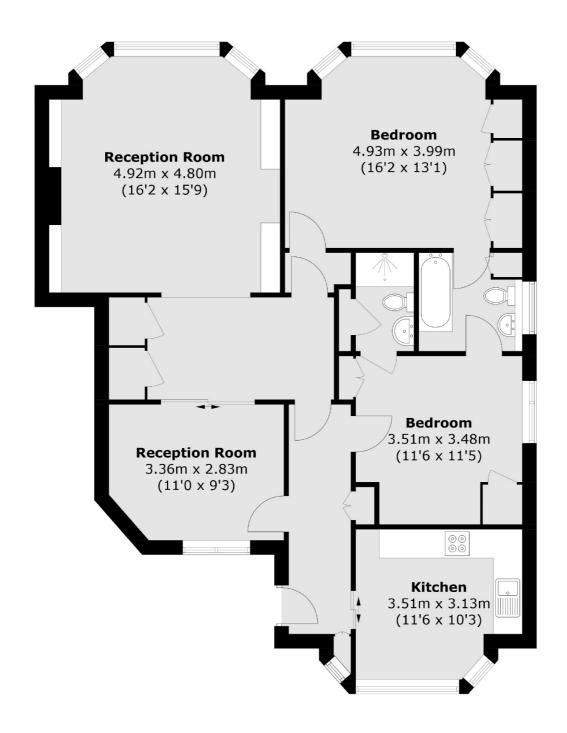

## Chesterford Gardens, NW3 £1,200,000

For the first time in decades, the chance to purchase a two bed two bath on one of the most desirable roads in Hampstead. The property has a separate kitchen, high ceilings and very good storage through out. It has a share of the freehold, comes with off street parking and is being sold chain free.

## Chesterford Gardens, London, NW3

Total area (approx.): 101.4 sq. m (1,091.5 sq. ft)

Hampstead

London

Sales

NW31DL

56 Heath Street

020 7433 0273