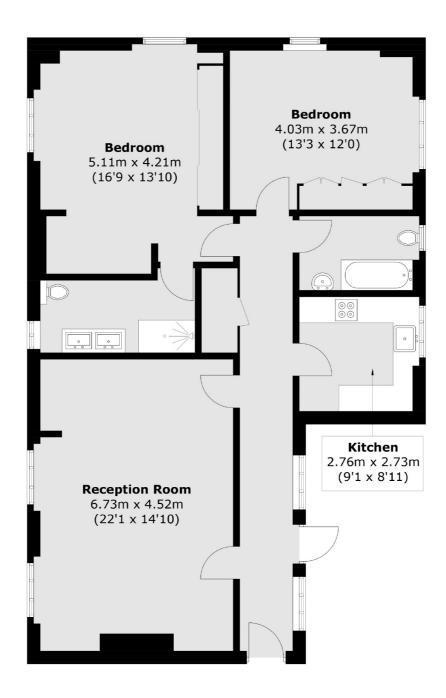

## College Crescent, London, NW3

### **Fourth Floor**

Total area (approx.): 105.3 sq. m (1,133.4 sq. ft)

Hampstead

NW3 1DL

London

Sales

56 Heath Street

020 7433 0273