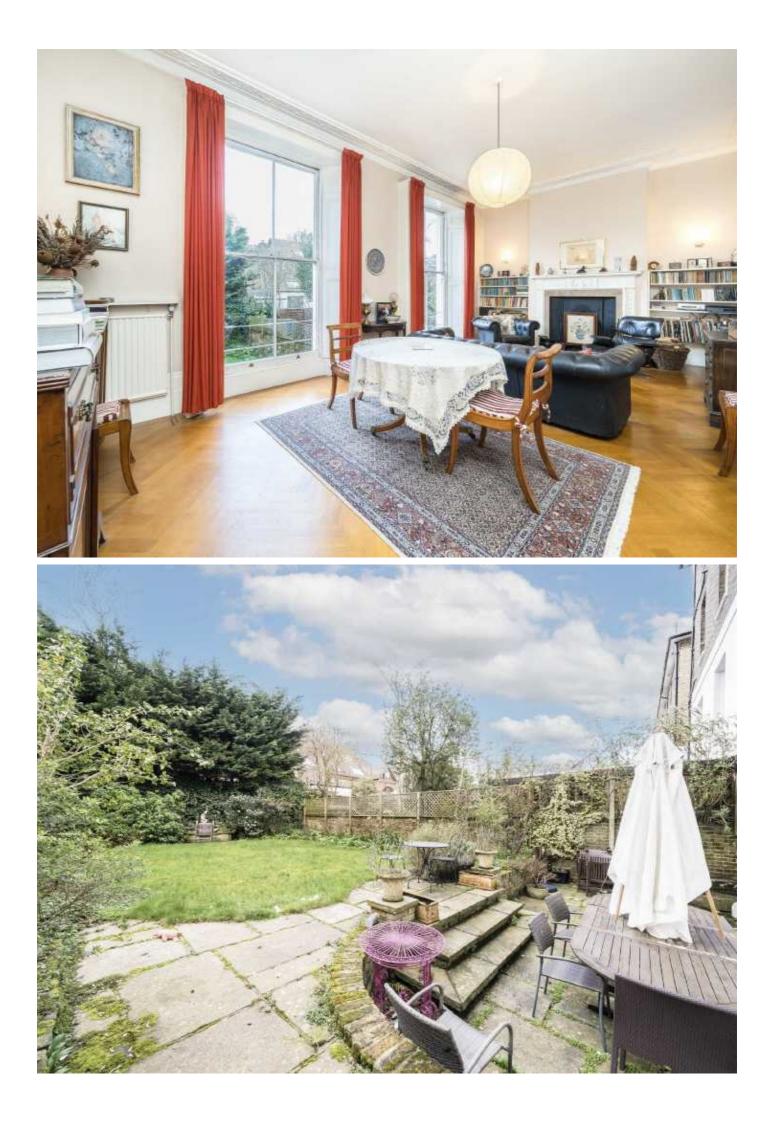

## Thurlow Road, NW3

A unique opportunity to buy a semi-detached freehold home for the first time in 50 years.

The raised ground floor has a spacious reception room and an impressive drawing room at the back with high ceilings over looking the garden. There is another entrance, if needed, to the lower floor which has the kitchen, a dining room and garden sitting room with doors opening to the garden and a substantial utility room as well as a workshop.

The upper two floors have six bedrooms with period features including original fireplaces. There are two family bathrooms as well as two separate toilets.

Thurlow Road is a delightful, quiet, wide, tree-lined road, equidistant between Hampstead and Belsize Park Underground Stations (Northern Line), both approximately 600m away. The property is around the corner from Rosslyn Hill with its various boutiques and cafes and the further amenities of Hampstead and Belsize Village, with Hampstead Heath and the Royal Free close by.