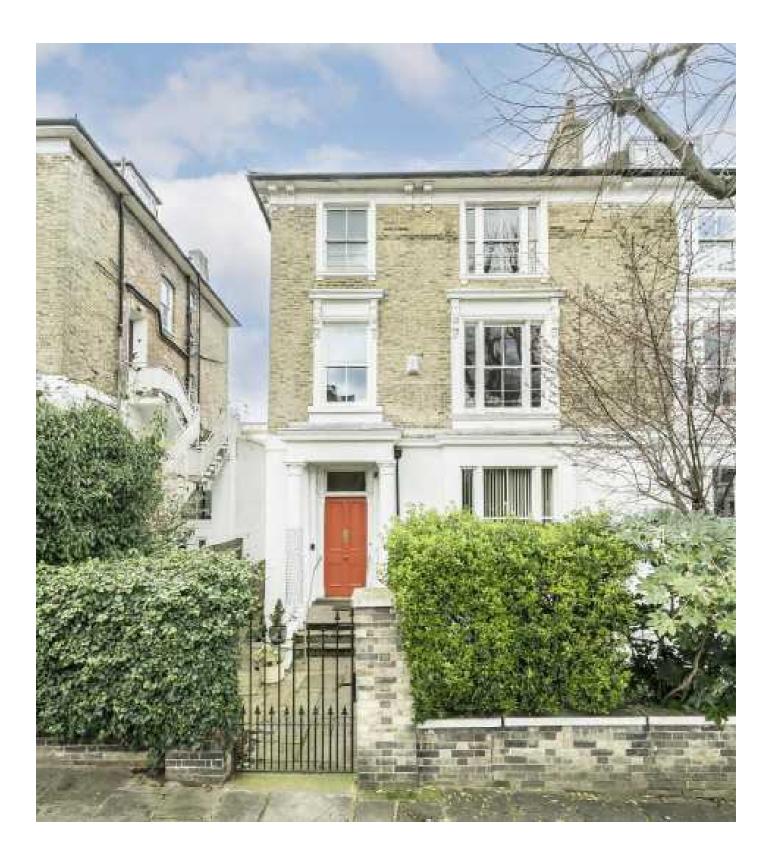

Thurlow Road, NW3 £6,000,000

## Thurlow Road, NW3

A unique opportunity to buy a semi-detached freehold home for the first time in 50 years.

The raised ground floor has a spacious reception room and an impressive drawing room at the back with high ceilings over looking the garden. There is another entrance, if needed, to the lower floor which has the kitchen, a dining room and garden sitting room with doors opening to the garden and a substantial utility room as well as a workshop.

The upper two floors have six bedrooms with period features including original fireplaces. There are two family bathrooms as well as two separate toilets.

Thurlow Road is a delightful, quiet, wide, tree-lined road, equidistant between Hampstead and Belsize Park Underground Stations (Northern Line), both approximately 600m away. The property is around the corner from Rosslyn Hill with its various boutiques and cafes and the further amenities of Hampstead and Belsize Village, with Hampstead Heath and the Royal Free close by.