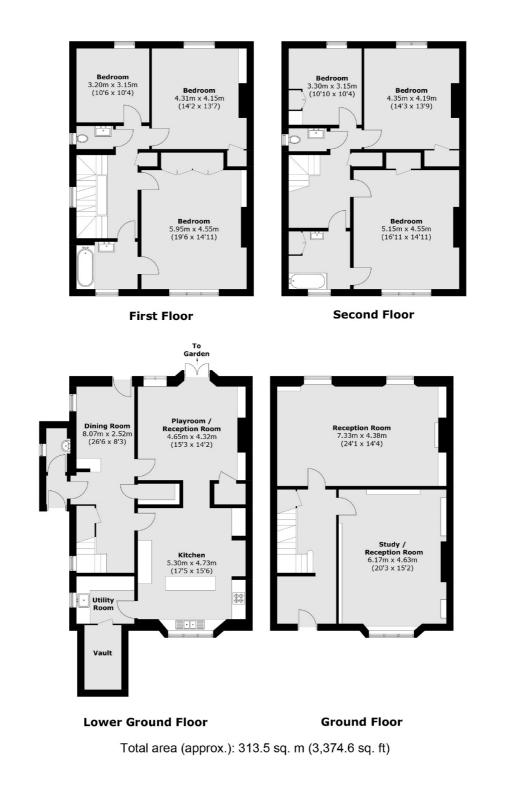

## Thurlow Road, NW3

A unique opportunity to buy a semi-detached freehold home for the first time in 50 years.

The raised ground floor has a spacious reception room and an impressive drawing room at the back with high ceilings over looking the garden. There is another entrance, if needed, to the lower floor which has the kitchen, a dining room and garden sitting room with doors opening to the garden and a substantial utility room as well as a workshop.

The upper two floors have six bedrooms with period features including original fireplaces. There are two family bathrooms as well as two separate toilets.

Thurlow Road is a delightful, quiet, wide, tree-lined road, equidistant between Hampstead and Belsize Park Underground Stations (Northern Line), both approximately 600m away. The property is around the corner from Rosslyn Hill with its various boutiques and cafes and the further amenities of Hampstead and Belsize Village, with Hampstead Heath and the Royal Free close by.