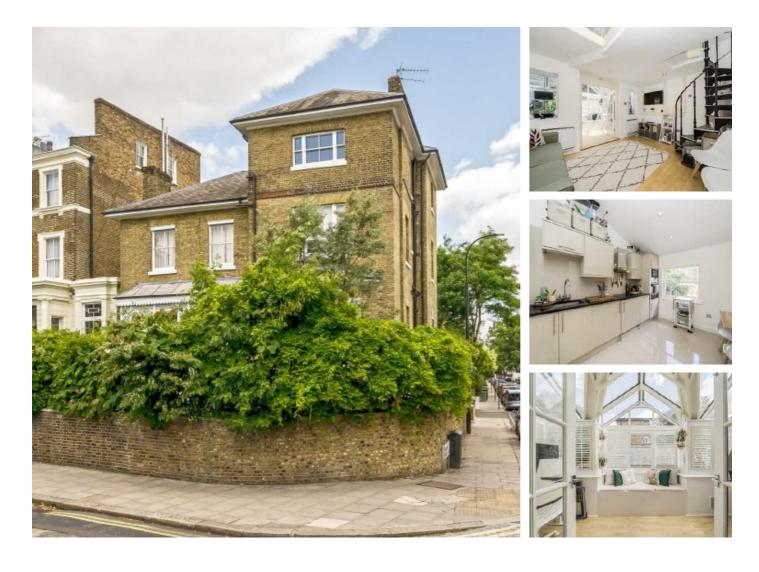

## **College Crescent, NW3** £450,000

Fabulous bright and airy one bedroom raised ground floor apartment in this character period property, benefiting from eat in kitchen and conservatory office/study.

College Crescent is located moments from Swiss Cottage Underground (Jubilee Line) and O.3 miles from Finchley Road Underground (Jubilee Line/Metropolitan Line & Overground). There are many local schools, green spaces (Primrose Hill & Hampstead Heath) and local amenities on the Finchley Road, Belsize Park and Hampstead that surround the property.

#### Features

Eat In Kitchen Conservatory Study Close To Tube Chain Free Sole Agent