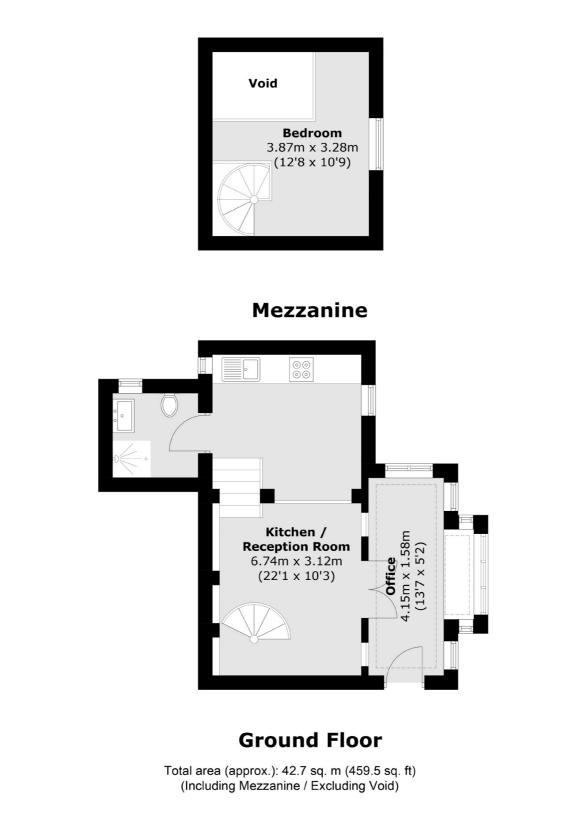

## **College Crescent, NW3** £450,000

Fabulous bright and airy one bedroom raised ground floor apartment in this character period property, benefiting from eat in kitchen and conservatory office/study.

#### Features

Eat In Kitchen Conservatory Study Close To Tube Chain Free Sole Agent