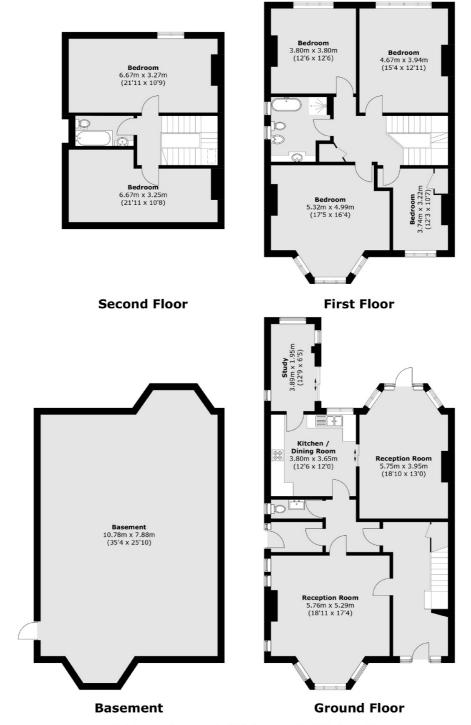

## Finchley Road, NW3 £2,000,000

At approximately 2600 square feet is this fantastic family home. The property has six bedrooms, three bathrooms and has an enormous private garden. The freehold house has almost 1000 square feet of additional space in the basement, comes with off-street parking and is being sold chain free.

## Finchley Road, London, NW3

Total area (approx.): 241.5 sq. m (2,599.4 sq. ft) Basement : 91.0 sq. m (979.5 sq. ft)

Hampstead

London

Sales

NW3 1DL

56 Heath Street

020 7433 0273