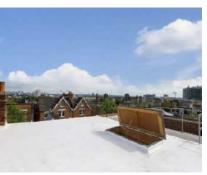

## Parliament Hill, NW3

£2,000,000

Forming the upper floors of this Victorian house is this stunning three bedroom duplex apartment. The property has a 33' reception / dining room which has lots of natural light, a separate modern kitchen and fantastic roof terrace with incredible views of London.

## Parliament Hill, London, NW3

**Third Floor** 

Terrace

**Second Floor** 

Total area (approx.): 150.4 sq. m (1618.8 sq. ft) Roof Terrace area (approx.): 38.9 sq. m (418.7 sq. ft)

Hampstead