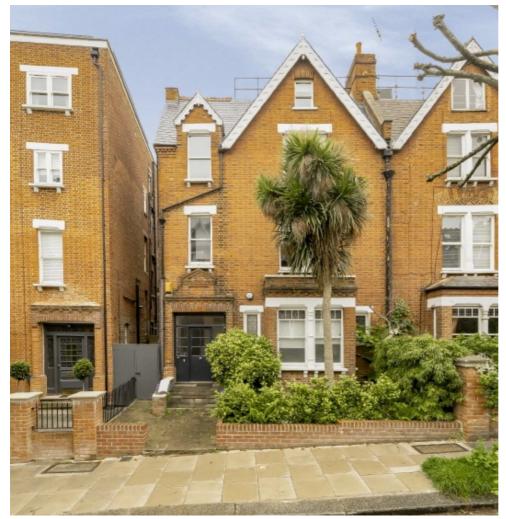

## Parliament Hill, NW3

£2,000,000

Forming the upper floors of this Victorian house is this stunning three bedroom duplex apartment. The property has a 33' reception / dining room which has lots of natural light, a separate modern kitchen and fantastic roof terrace with incredible views of London.

Parliament Hill is a quiet residential street moments from Hampstead Heath and amenities of South End Green. Belsize Park, Hampstead Village and Hampstead Heath Overground Station are in close proximity. Belsize Park (Northern Line) tube station is approximately 13 minutes away.