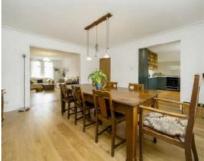

## Parliament Hill, NW3

£2,000,000

Forming the upper floors of this Victorian house is this stunning three bedroom duplex apartment. The property has a 33' reception / dining room which has lots of natural light, a separate modern kitchen and fantastic roof terrace with incredible views of London.