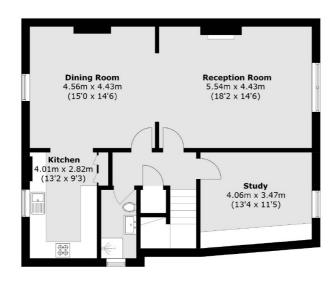

## Parliament Hill, NW3

£2,000,000

Forming the upper floors of this Victorian house is this stunning three bedroom duplex apartment. The property has a 33' reception / dining room which has lots of natural light, a separate modern kitchen and fantastic roof terrace with incredible views of London.

## Parliament Hill, London, NW3

**Third Floor** 

Terrace

**Second Floor** 

Total area (approx.): 150.4 sq. m (1618.8 sq. ft) Roof Terrace area (approx.): 38.9 sq. m (418.7 sq. ft)

Hampstead