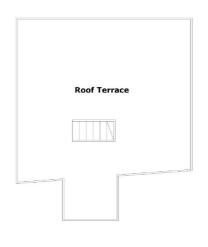

## Parliament Hill, NW3

£2,000,000

Forming the upper floors of this Victorian house is this stunning three bedroom duplex apartment. The property has a 33' reception / dining room which has lots of natural light, a separate modern kitchen and fantastic roof terrace with incredible views of London.

## **Features**

Three Bedrooms Chain Free Share of Freehold Large Roof Terrace Excellent Condition Top Floor Duplex

## Parliament Hill, London, NW3

**Third Floor** 

Terrace

**Second Floor** 

Total area (approx.): 150.4 sq. m (1618.8 sq. ft) Roof Terrace area (approx.): 38.9 sq. m (418.7 sq. ft)

Hampstead