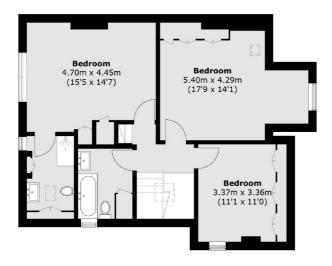

## Parliament Hill, NW3

£2,000,000

Forming the upper floors of this Victorian house is this stunning three bedroom duplex apartment. The property has a 33' reception / dining room which has lots of natural light, a separate modern kitchen and fantastic roof terrace with incredible views of London.

## **Features**

Three Bedrooms Chain Free Share of Freehold Large Roof Terrace Excellent Condition Top Floor Duplex

## Parliament Hill, London, NW3

**Third Floor** 

Terrace

**Second Floor** 

Total area (approx.): 150.4 sq. m (1618.8 sq. ft) Roof Terrace area (approx.): 38.9 sq. m (418.7 sq. ft)

Hampstead