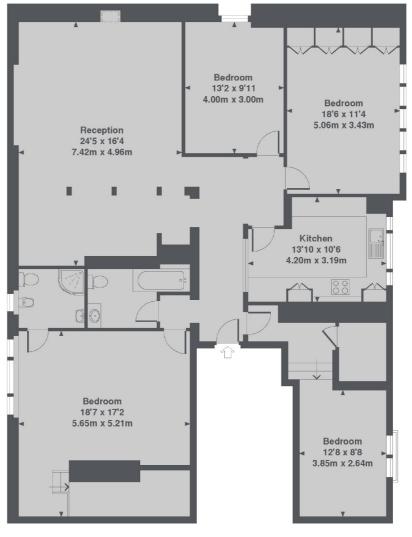

### Arkwright Road, London, NW3

3rd floor

Arkwright Road, NW3 Total Approx. Floor area 1647 Sq. Ft. (153.0 Sq. M.)