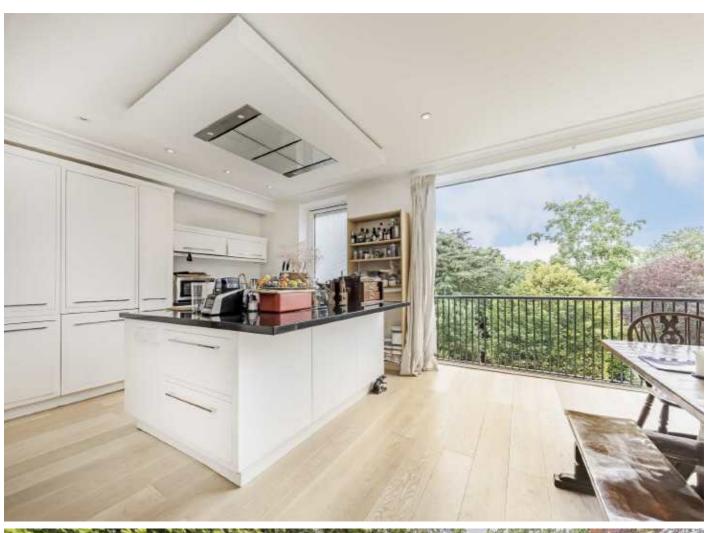

On the first floor, there is a 37' open plan kitchen-dining room featuring bi-fold doors with stunning views of the rear of the property as well as direct access to a terrace. There is also a double bedroom, bathroom and separate utility room on this floor.