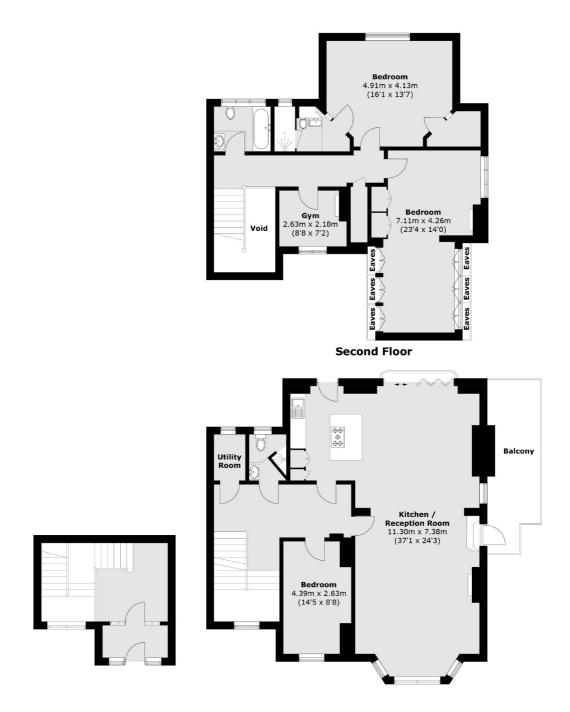

## Redington Road, NW3

An exceptional four bedroom, three bathroom apartment with a spacious terrace, in one of the finest tree lined roads in Hampstead with a private garden and double garage.

At approximately 2,100 sq.ft, this fantastic apartment offers an incredible sense of space, high ceilings, large volume rooms, and natural light throughout. The entrance is located on the ground floor with stairs to the first floor, where you are greeted by a generous entrance hall.

On the first floor, there is a 37' open plan kitchen-dining room featuring bi-fold doors with stunning views of the rear of the property as well as direct access to a terrace. There is also a double bedroom, bathroom and separate utility room on this floor.

## First Floor

Total area (approx.): 195.4 sq. m (2,103.3 sq. ft)
Balcony ): 13.1 sq. m (141 sq. ft)
(Excluding Void / Eaves)

Energy Rating: D. We aim to make our particulars both accurate and reliable. However they are not guaranteed; nor do they form part of an offer or contract. If you require clarification on any points then please contact us, especially if you're traveling some distance to view. Please note that appliances and heating systems have not been tested and therefore no warranties can be given as to their good working order.