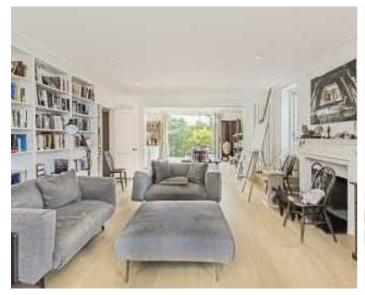

## Redington Road, NW3

An exceptional four bedroom, three bathroom apartment with a spacious terrace, in one of the finest tree lined roads in Hampstead with a private garden and double garage.

At approximately 2,100 sq.ft, this fantastic apartment offers an incredible sense of space, high ceilings, large volume rooms, and natural light throughout. The entrance is located on the ground floor with stairs to the first floor, where you are greeted by a generous entrance hall.