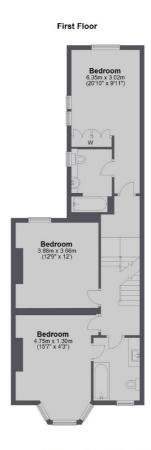

## Pattison Road, London, NW2

Ground Floor

Second Floor

Total area: approx. 200.2 sq. metres (2154.9 sq. feet)

Hampstead 56 Heath Street London NW3 1DL Lettings 020 7433 0274 Energy Rating: D. We aim to make our particulars both accurate and reliable. However they are not guaranteed; nor do they form part of an offer or contract. If you require clarification on any points then please contact us, especially if you're traveling some distance to view. Please note that appliances and heating systems have not been tested and therefore no warranties can be given as to their good working order.