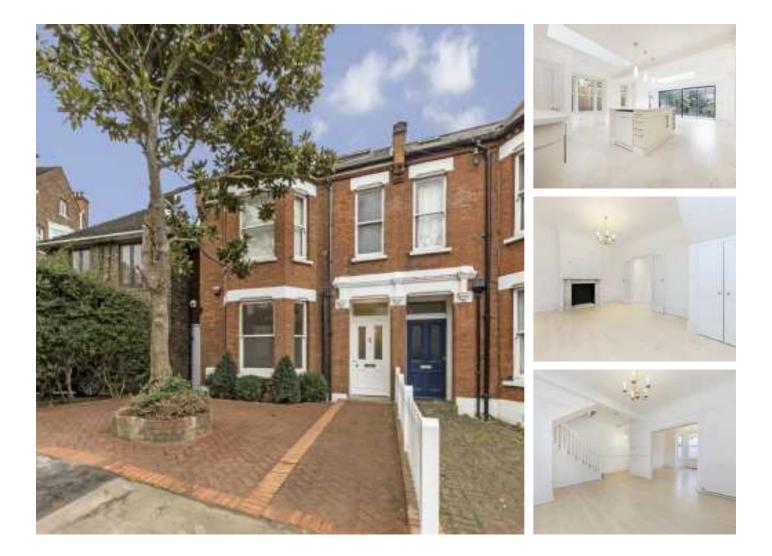

## Pattison Road, NW2 £6,500 Per calendar month

A four bedroom semi detached house that has just had a new rear extension. The house is arranged over three floors, has a south facing garden and off street parking for two cars.

Located on this pretty tree lined street on the Hampstead borders with Hampstead Heath about half a mile away. The house offers great travel access for commuters with the A41, A4O6 and M1 close by.

### Features

Four Bedrooms Double Reception Kitchen Breakfast Room Three Bathrooms South Facing Garden Off Street Parking