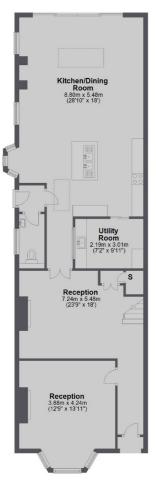

## Pattison Road, London, NW2

Ground Floor

Second Floor

Total area: approx. 200.2 sq. metres (2154.9 sq. feet)

Hampstead 56 Heath Street London NW3 1DL Lettings 020 7433 0274 Energy Rating: D. We aim to make our particulars both accurate and reliable. However they are not guaranteed; nor do they form part of an offer or contract. If you require clarification on any points then please contact us, especially if you're traveling some distance to view. Please note that appliances and heating systems have not been tested and therefore no warranties can be given as to their good working order.