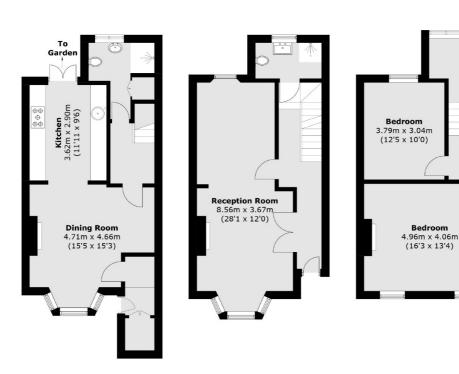

## Gayton Road, London, NW3

**Third Floor** 

**Second Floor** 

**Lower Ground Floor** 

Hampstead

London

Sales

NW31DL

56 Heath Street

020 7433 0273

**Upper Ground Floor** 

First Floor

Total area (approx.): 204.1 sq. m (2,196.9 sq. ft) Balcony & Roof Terrace (approx.): 7.4 sq. m (79.6 sq. ft)

Energy Rating: D. We aim to make our particulars both accurate and reliable. However they are not guaranteed; nor do they form part of an offer or contract. If you require clarification on any points then please contact us, especially if you're traveling some distance to view. Please note that appliances and heating systems have not been tested and therefore no warranties can be given as to their good working order.