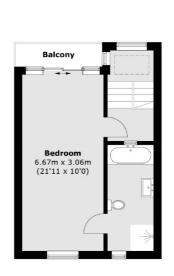

## Gayton Road, London, NW3

**Third Floor** 

**Second Floor** 

**Lower Ground Floor** 

Hampstead

London

Sales

NW31DL

56 Heath Street

020 7433 0273

**Upper Ground Floor** 

First Floor

Total area (approx.): 204.1 sq. m (2,196.9 sq. ft) Balcony & Roof Terrace (approx.): 7.4 sq. m (79.6 sq. ft)

Energy Rating: D. We aim to make our particulars both accurate and reliable. However they are not guaranteed; nor do they form part of an offer or contract. If you require clarification on any points then please contact us, especially if you're traveling some distance to view. Please note that appliances and heating systems have not been tested and therefore no warranties can be given as to their good working order.