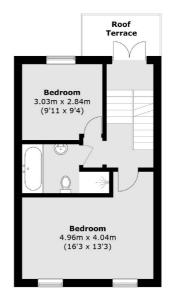

## Gayton Road, London, NW3

**Third Floor** 

**Second Floor** 

**Lower Ground Floor** 

Hampstead

London

Sales

NW31DL

56 Heath Street

020 7433 0273

**Upper Ground Floor** 

First Floor

Total area (approx.): 204.1 sq. m (2,196.9 sq. ft) Balcony & Roof Terrace (approx.): 7.4 sq. m (79.6 sq. ft)

Energy Rating: D. We aim to make our particulars both accurate and reliable. However they are not guaranteed; nor do they form part of an offer or contract. If you require clarification on any points then please contact us, especially if you're traveling some distance to view. Please note that appliances and heating systems have not been tested and therefore no warranties can be given as to their good working order.