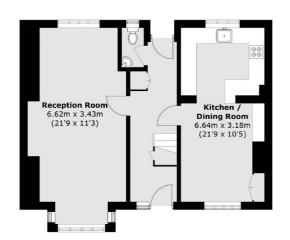

## Hampstead Way, London, NW11

First Floor

**Ground Floor** 

Hampstead

London

Sales

NW31DL

56 Heath Street