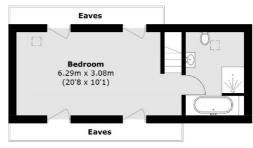

020 7433 0273

Second Floor

Total area (approx.): 148.0 sq. m (1,593.1 sq. ft) (Excluding Eaves )