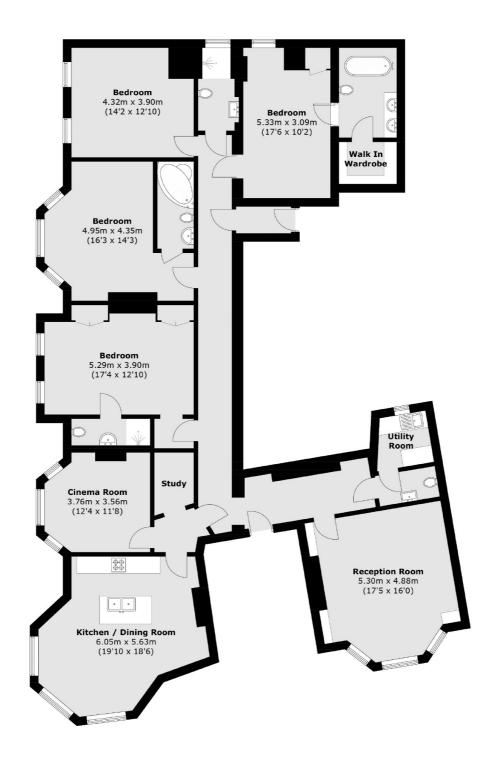

## Langland Gardens, NW3

A superb four/five bedroom flat set on the lower ground floor of this handsome mansion block close to the multiple transport and shopping facilities of Finchley Road.

This fine apartment has been much improved and exceptionally well-maintained by the current owners and offers particularly spacious accommodation laid out over one floor only.

The flat features well-planned and flexible family orientated accommodation with a wonderful kitchen and luxury bathrooms and is in excellent decorative condition.

Langland Gardens is particularly well located for both Hampstead Village and Swiss Cottage, and is within easy reach of Hampstead Heath.

## **Features**

Reception Room Kitchen/Dining Room Four/Five Bedrooms Four Bathrooms Utility Room Convenient Location

## Langland Gardens, London, NW3

Total area (approx.): 209.3 sq. m (2,252.9 sq. ft)

Hampstead

London

Sales

NW3 1DL

56 Heath Street

020 7433 0273