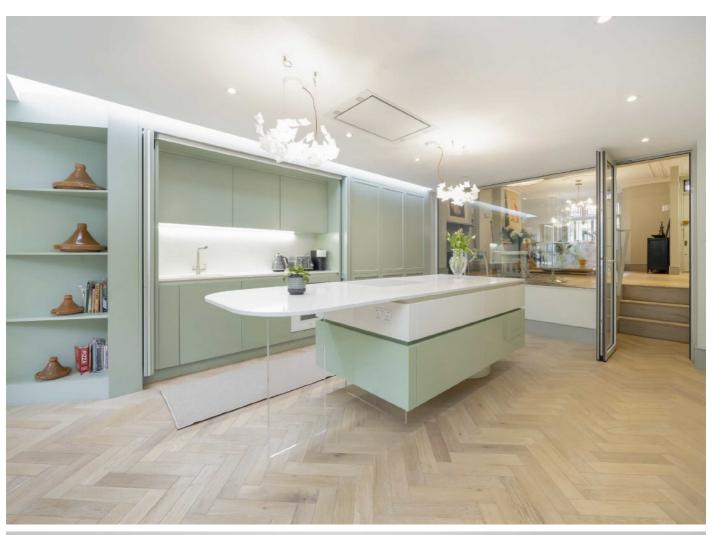

The ground floor has lovely wood flooring with underfloor heating and impressive ceiling height with period features including two working fireplaces. At the rear there is a 27' kitchen/dining room with sliding doors that look out onto a beautiful private patio garden.

The stunning bespoke kitchen has been fitted with Smeg appliances designed by Italian design house Snaidero in collaboration with Milanese architect losa Ghini. There is a guest wc and the upper floors have four/five bedrooms and two bathrooms.