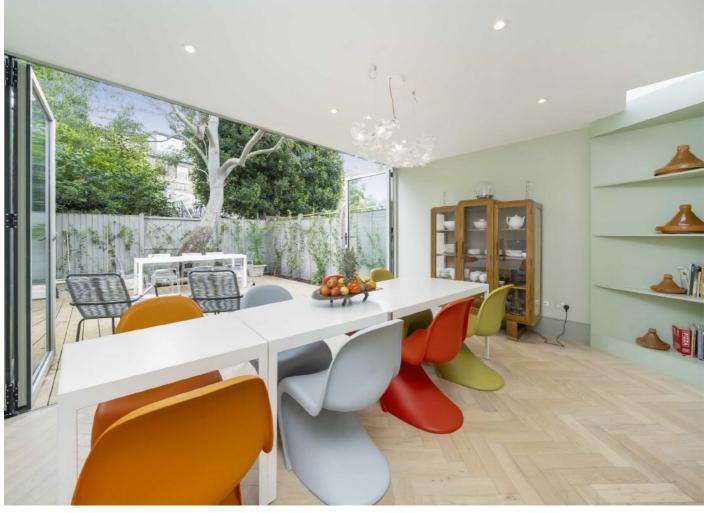

The ground floor has lovely wood flooring with underfloor heating and impressive ceiling height with period features including two working fireplaces. At the rear there is a 27' kitchen/dining room with sliding doors that look out onto a beautiful private patio garden.

The stunning bespoke kitchen has been fitted with Smeg appliances designed by Italian design house Snaidero in collaboration with Milanese architect losa Ghini. There is a guest wc and the upper floors have four/five bedrooms and two bathrooms.