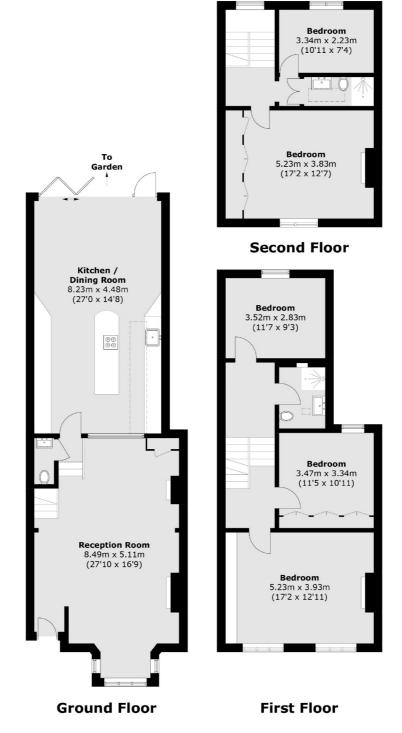

## Lisburne Road, London, NW3

Total area (approx.): 174.0 sq. m (1872.9 sq. ft)

Hampstead

London

Sales

NW31DL

56 Heath Street

020 7433 0273