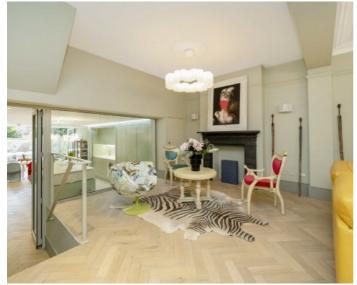

The ground floor has lovely wood flooring with underfloor heating and impressive ceiling height with period features including two working fireplaces. At the rear there is a 27' kitchen/dining room with sliding doors that look out onto a beautiful private patio garden.