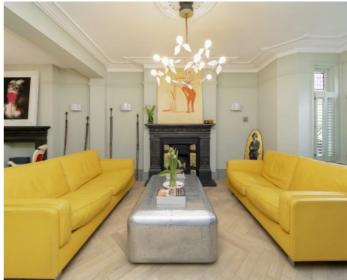

The ground floor has lovely wood flooring with underfloor heating and impressive ceiling height with period features including two working fireplaces. At the rear there is a 27' kitchen/dining room with sliding doors that look out onto a beautiful private patio garden.