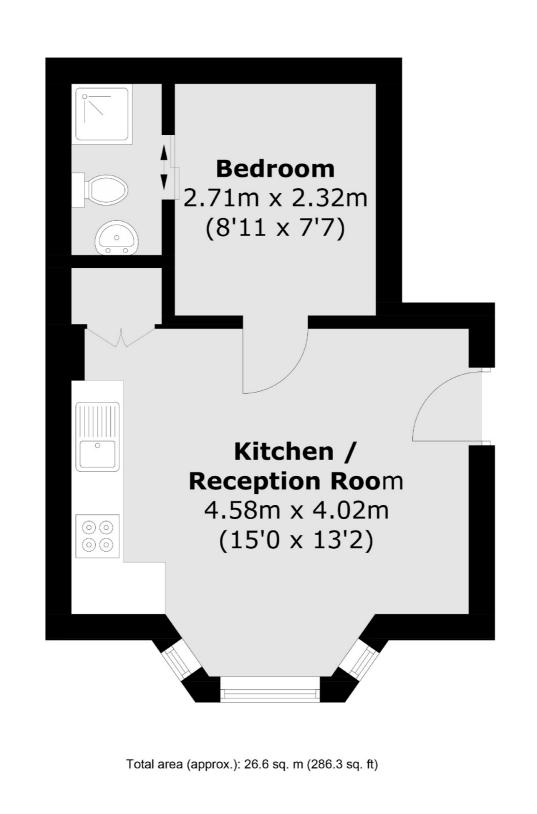

## Haverstock Hill, NW3 £350,000

A studio apartment spanning approximately 290 square feet that is being sold chain free. The property has high ceilings and large windows that let in lots of natural light.

## Features

Studio Apartment Chain Free Wood Flooring Great Transport Links Approximately 290 Sq.Ft Long Lease