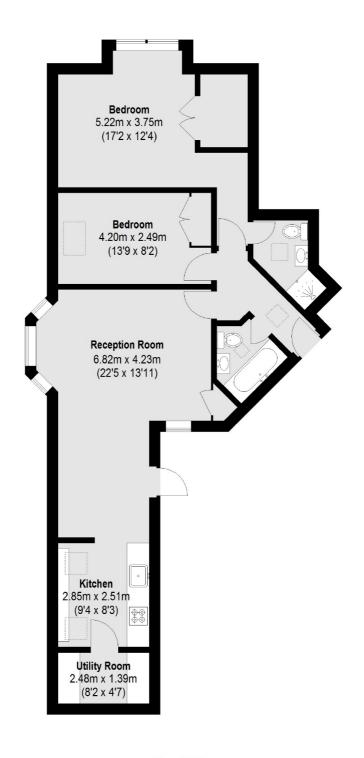

## **Features**

Reception Room Kitchen Two Bedrooms Two Bathrooms Utility Room Communal Gardens

## Finchley Road, London, NW3

Fourth Floor
Total area (approx.): 78.19 sq. m (842 Sq. ft)

Hampstead

London

Sales

NW3 1DL

56 Heath Street

020 7435 9822