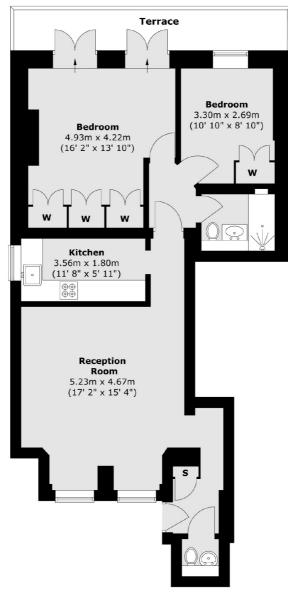

## Fitzjohns Avenue, London, NW3

Lower Ground Floor

Total area (approx.) : 74.8 sq. m (805 sq. ft) Total terrace area (approx.) : 9.1 sq. m (98 sq. ft)