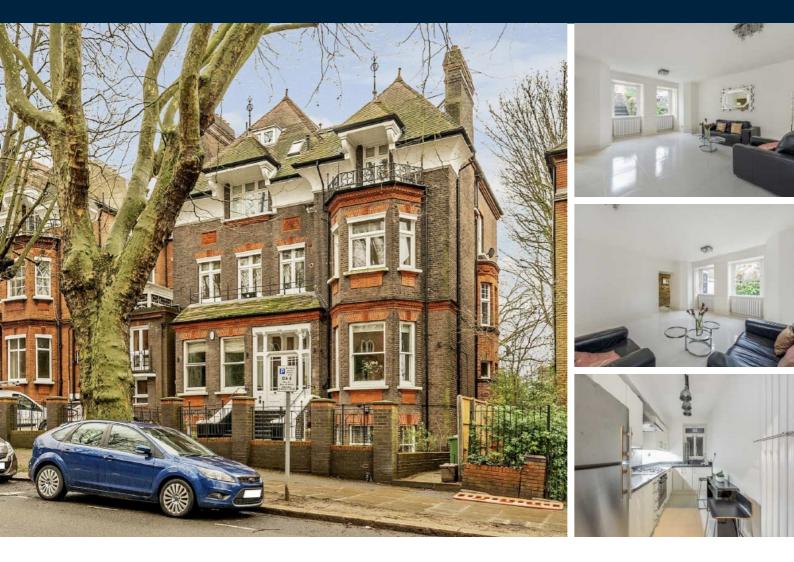

## Fitzjohns Avenue, NW3

## $\pounds 525 \; {\rm Per \, week}$

Newly refurbished two double bedroom flat with access onto a private terrace. Large reception room, separate kitchen with integrated appliances and modern shower room. Both bedrooms have fitted storage space. Additional WC. Communal garden.

#### Features

Two Double Bedrooms Large Reception Room Private Entrance Separate Kitchen Terrace Communal Gardens