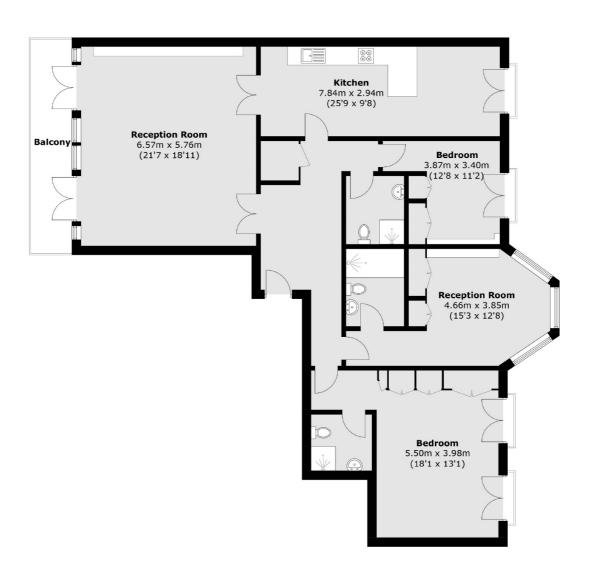

## Kidderpore Avenue, London, NW3

Total area (approx.): 152.8 sq. m (1,644.7 sq. ft) Balcony: 9.5 sq. m (102.2 sq. ft)

Hampstead

London

Sales

NW3 1DL

56 Heath Street

020 7433 0273