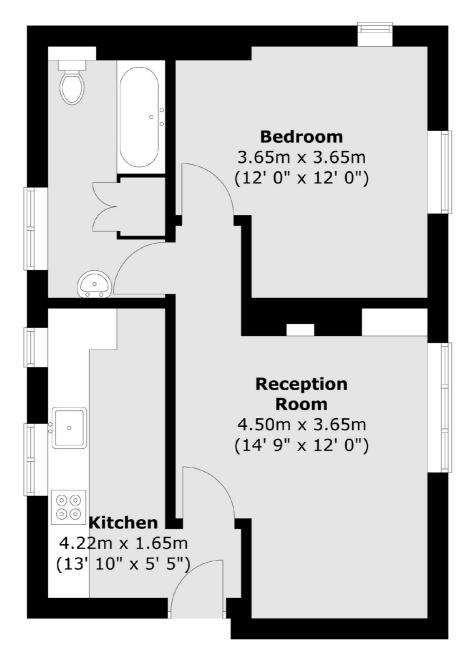

### Addison Way, London, NW11

Total area (approx.) : 44.9 sq. m (483 sq. ft)

Hampstead 56 Heath Street London NW3 1DL Sales 020 7433 0273 Energy Rating: D. We aim to make our particulars both accurate and reliable. However they are not guaranteed; nor do they form part of an offer or contract. If you require clarification on any points then please contact us, especially if you're traveling some distance to view. Please note that appliances and heating systems have not been tested and therefore no warranties can be given as to their good working order.