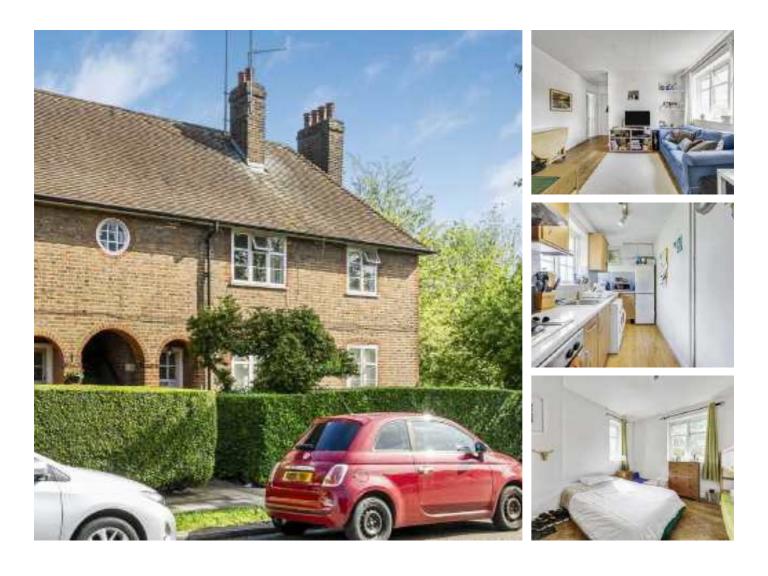

## Addison Way, NW11 £300,000

A spacious one double bedroom apartment with a separate kitchen. The property is approximately 485 square feet will well proportioned rooms, offers a lot of natural light and has great storage in an easily accessible loft. There is a beautiful garden demised to the flat at the rear.

Hampstead Garden Suburb is very close to the local amenities of Temple Fortunes shops, cafes and schools. The nearby Hampstead Heath offers acres of green space for outdoor activities, while the bustling amenities of Golders Green and Finchley are also close by.

### Features

One Double Bedroom Chain Free Separate Kitchen Outside Space Long Lease Approximately 485 Sq.Ft