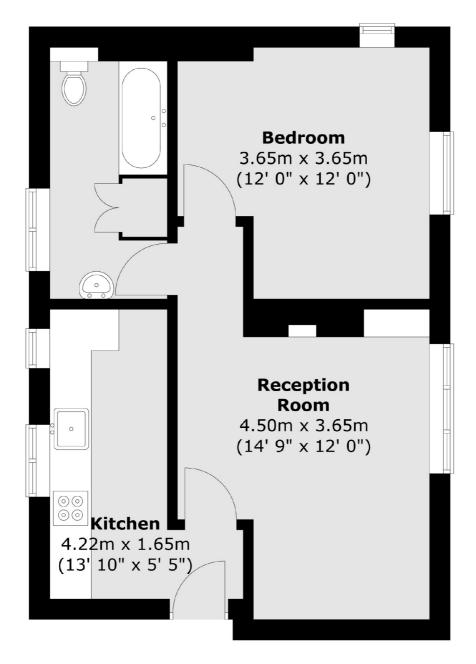

## Addison Way, NW11 £340,000

A spacious one double bedroom apartment with a separate kitchen. The property is approximately 485 square feet will well proportioned rooms, offers a lot of natural light and has great storage in an easily accessible loft. There is a beautiful garden demised to the flat at the rear.

## Addison Way, London, NW11

Total area (approx.): 44.9 sq. m (483 sq. ft)

Hampstead

London

Sales

NW31DL

56 Heath Street

020 7433 0273