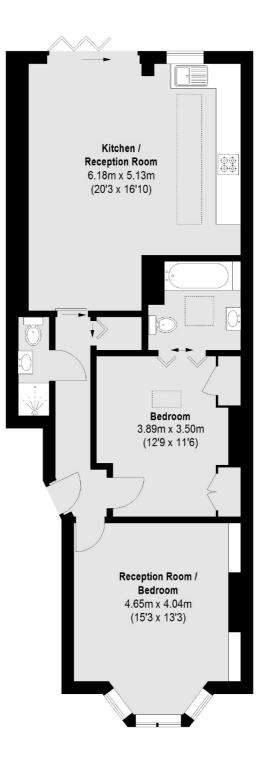

### Roderick Road, London, NW3

Total area (approx.):73.70 sq. m (793 Sq. ft)

Hampstead 56 Heath Street London NW3 1DL Lettings 020 7433 0274 Energy Rating: D. We aim to make our particulars both accurate and reliable. However they are not guaranteed; nor do they form part of an offer or contract. If you require clarification on any points then please contact us, especially if you're traveling some distance to view. Please note that appliances and heating systems have not been tested and therefore no warranties can be given as to their good working order.