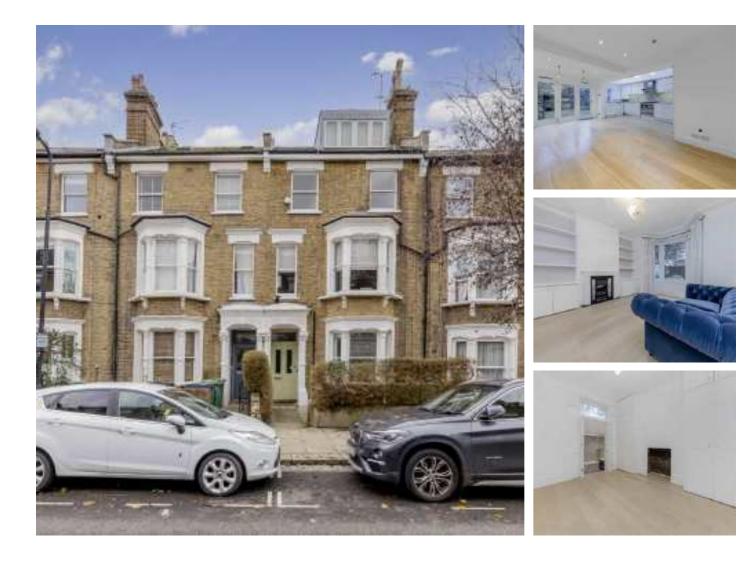

# Roderick Road, NW3 £3,300 Per calendar month

A charming two double bedroom flat located on the ground of this period conversion. The property has an open plan kitchen with direct access to a private garden, two bathrooms and wooden flooring throughout.

Roderick Road is a quiet residential street with Hampstead Heath around the corner. You are under a mile to Belsize Park tube and Hampstead Heath railway station is at the top of the road.

#### Features

Ground Floor Two Double Bedrooms Two Bathrooms Wood Floor Throughout Private Garden Built In Storage