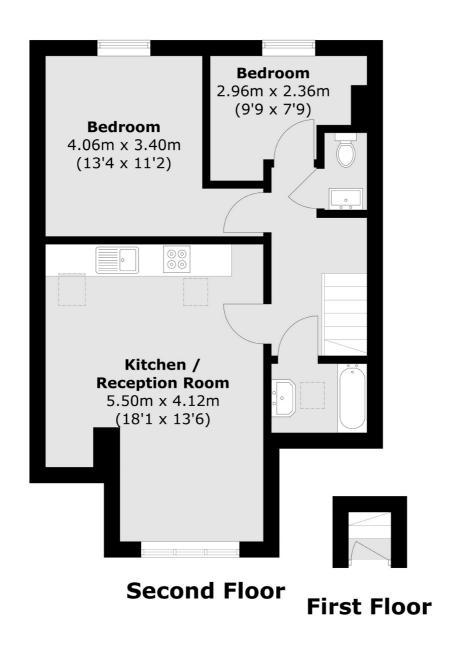

## Pattison Road, London, NW2

Total area (approx.): 50.1 sq. m (539.2 sq. ft)

Hampstead

NW3 1DL

London

Sales

56 Heath Street

020 7433 0273