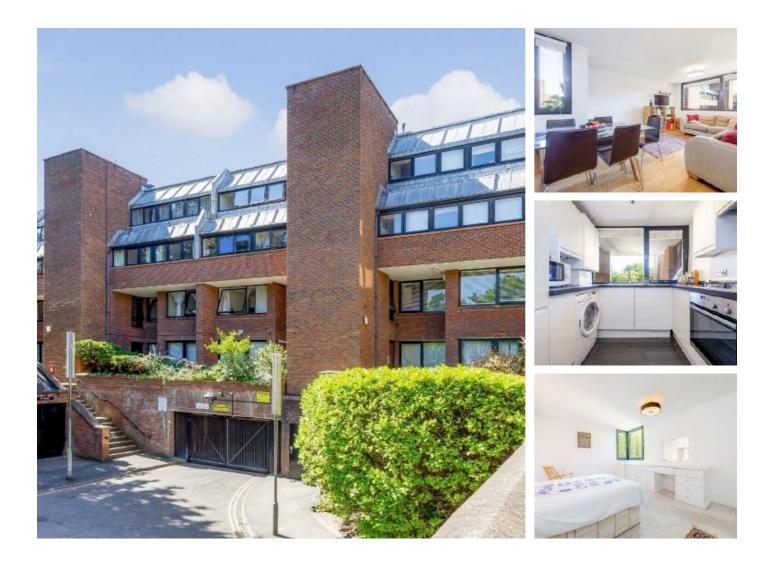

## Chandos Way, NW11 £470,000

A bright and excellently presented two double bedroom apartment on the first floor of this popular block which gives access to a communal garden and an allocated parking space.

Chandos Way is a private development in Golders Green between the High Road and Hampstead Heath. The famous 'Old Bull & Bush' gastro pub is a short distance around the corner.

#### Features

Two Double Bedrooms Allocated Parking Separate Kitchen Storage Cupboard Dual Aspect Windows Great Location