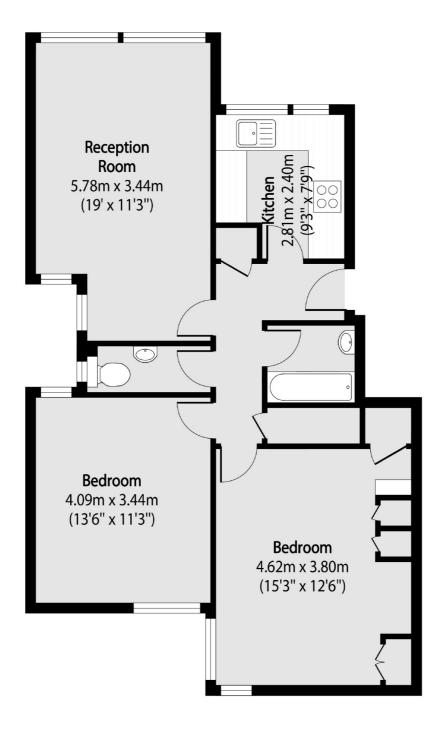

### Chandos Way, London, NW11

Total area (approx): 70.70 sq m (761 sq. ft)

Hampstead 56 Heath Street London NW3 1DL Sales 020 7433 0273 Energy Rating: . We aim to make our particulars both accurate and reliable. However they are not guaranteed; nor do they form part of an offer or contract. If you require clarification on any points then please contact us, especially if you're traveling some distance to view. Please note that appliances and heating systems have not been tested and therefore no warranties can be given as to their good working order.