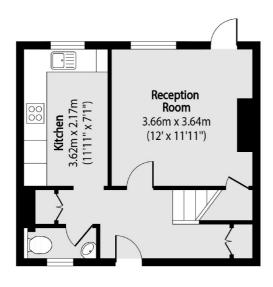

## Studholme Court, London, NW3

**Ground Floor** 

First Floor

Total area (approx): 66.00 sq m (710 sq. ft)