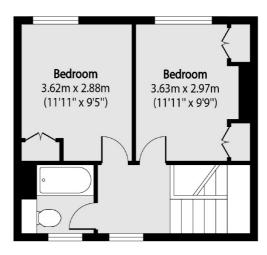

## Studholme Court, London, NW3

**Ground Floor** 

First Floor

Total area (approx): 66.00 sq m (710 sq. ft)