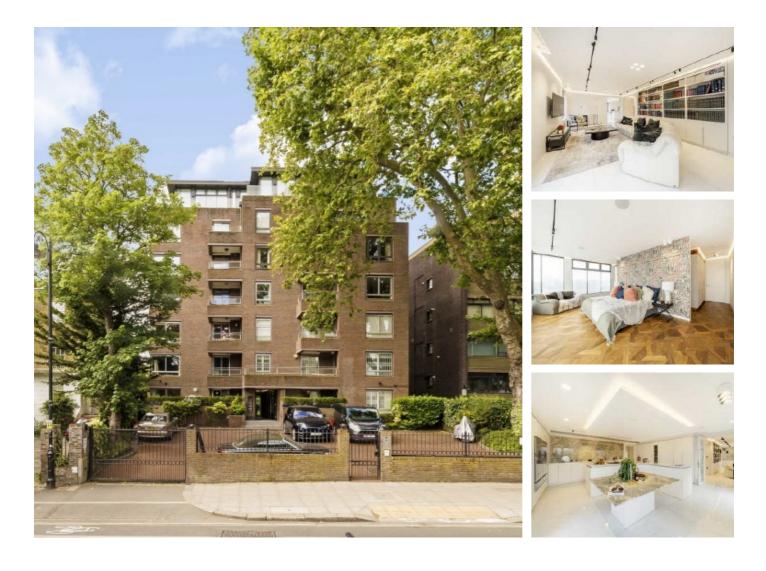

## Haverstock Hill, NW3 £6,000,000

An immaculate duplex three bedroom apartment offering a stunning and modern living interior completed with an allocated parking space set within a private gated development.

The property is excellently located between Belsize Park and Chalk Farm Station (Northern Line) which allows easy access into Central London in circa 20 minutes.

## Features

Three Bedrooms Wrap Around Terrace Split Level Allocated Parking Penthouse Far Reaching Views