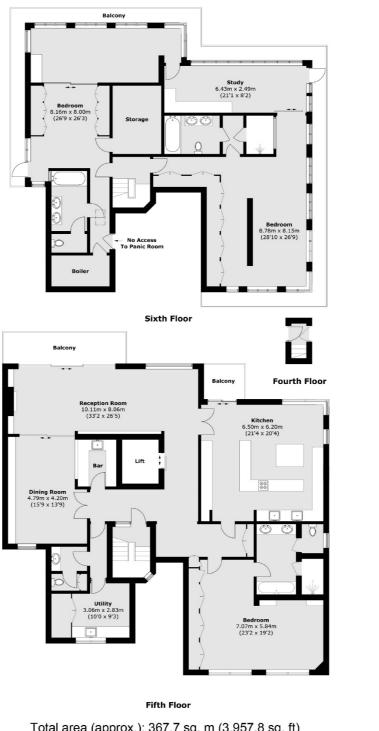

## Features

Three Bedrooms Wrap Around Terrace Split Level Allocated Parking Penthouse Far Reaching Views

## Haverstock Hill, London, NW3

Total area (approx.): 367.7 sq. m (3,957.8 sq. ft) Balcony: 49.5 sq. m (532.8 sq. ft)

Hampstead 56 Heath Street London NW3 1DL Sales 020 7433 0273 Energy Rating: C. We aim to make our particulars both accurate and reliable. However they are not guaranteed; nor do they form part of an offer or contract. If you require clarification on any points then please contact us, especially if you're traveling some distance to view. Please note that appliances and heating systems have not been tested and therefore no warranties can be given as to their good working order.