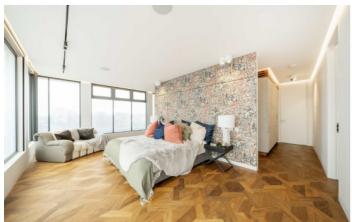

The upper level features an impressive principal suite comprising a large bedroom, adjoining dressing room and en-suite bathroom as well as a large study area. Floor to ceiling windows span the full length of the suite with 180 degree south easterly views of The City Of London, the Shard, and the London Eye.