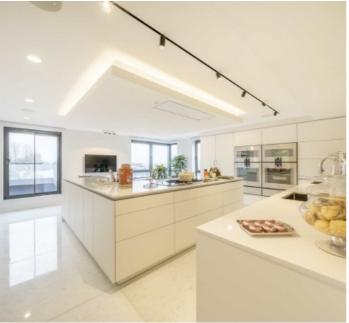

The lower level of the property provides a reception room, dining room, a large Poggenpohl kitchen/breakfast room with a 70 bottle

wine fridge, custom onyx feature wall and double appliances. In addition there is second bedroom suite, utility room, guest cloakroom and 2 balconies.