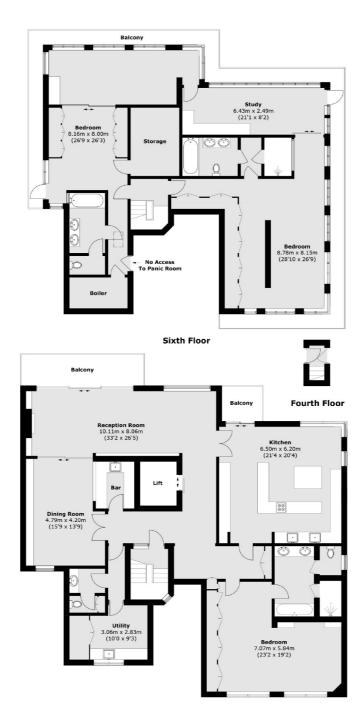

## Haverstock Hill, London, NW3

Fifth Floor

Total area (approx.): 367.7 sq. m (3,957.8 sq. ft) Balcony: 49.5 sq. m (532.8 sq. ft)

Hampstead

London

Sales

NW3 1DL

56 Heath Street