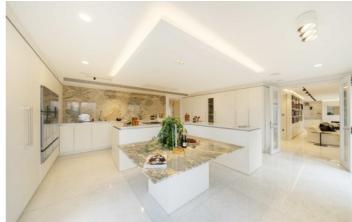

The lower level of the property provides a reception room, dining room, a large Poggenpohl kitchen/breakfast room with a 70 bottle

wine fridge, custom onyx feature wall and double appliances. In addition there is second bedroom suite, utility room, guest cloakroom and 2 balconies.