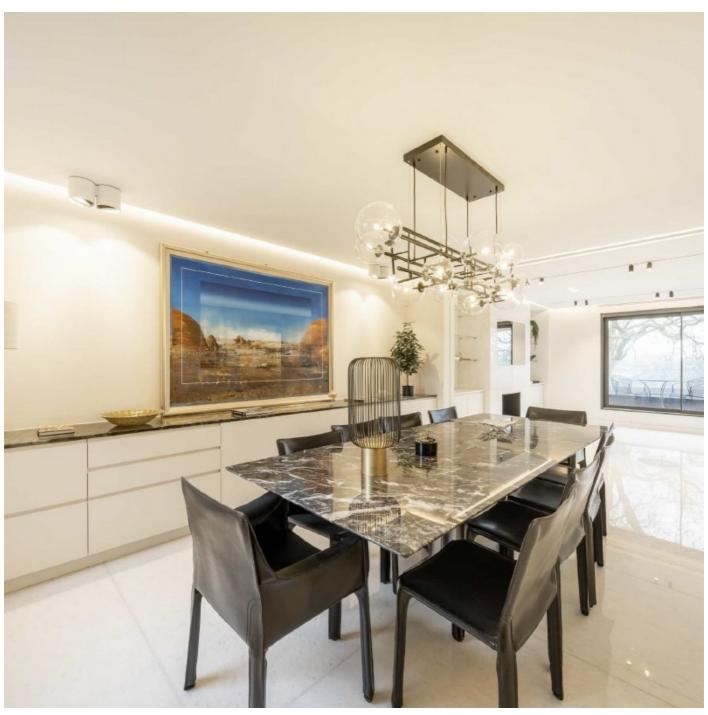

The lower level of the property provides a reception room, dining room, a large Poggenpohl kitchen/breakfast room with a 70 bottle

wine fridge, custom onyx feature wall and double appliances. In addition there is second bedroom suite, utility room, guest cloakroom and 2 balconies.