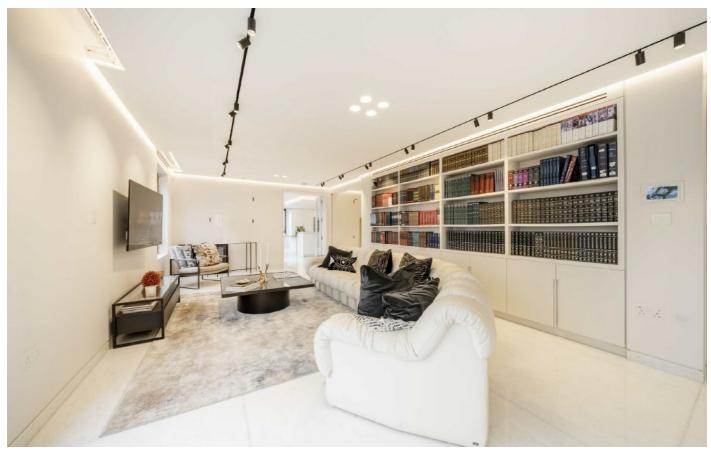

### Haverstock Hill, NW3

This classy and stylish penthouse apartment offers comfort and exquisite living throughout. The property is extraordinarily well-configured and stunningly renovated with bespoke architectural lighting features, smart technology and privacy glass. Each room has been thoughtfully designed creating ample lighting and space making this a truly one off home.

The lower level of the property provides a reception room, dining room, a large Poggenpohl kitchen/breakfast room with a 70 bottle

wine fridge, custom onyx feature wall and double appliances. In addition there is second bedroom suite, utility room, guest cloakroom and 2 balconies.