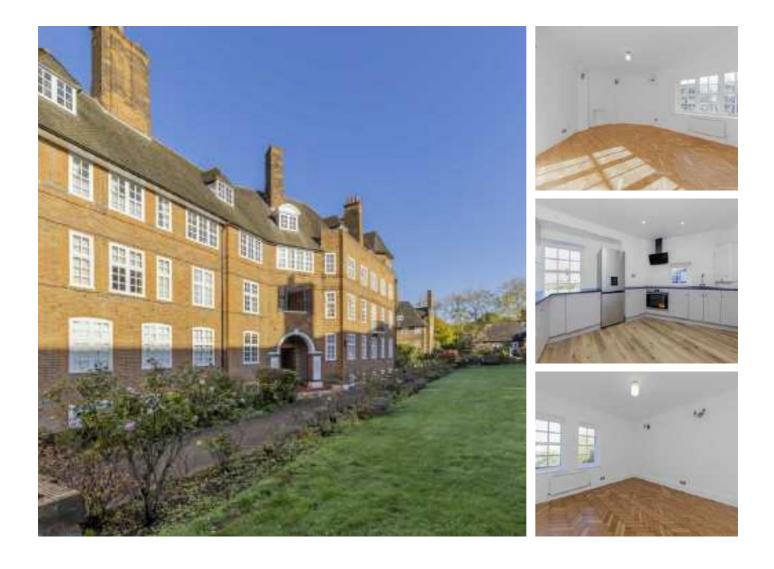

## Hampstead Way, NW11 £675,000

A charming newly refurbished two bedroom flat arranged around its central square. Heathcroft is a set of Grade II Listed Neo-Georgian blocks of flats on the south end of Hampstead Way just moments from Hampstead Heath.

Heathcroft is in a particularly quiet and convenient position directly opposite Hampstead Heath extension and is close to Golders Green Underground station (Northern Line).

#### Features

Reception Room Separate Kitchen Two Bedrooms Garage Courtyard Gardens Moments from Heath Extension