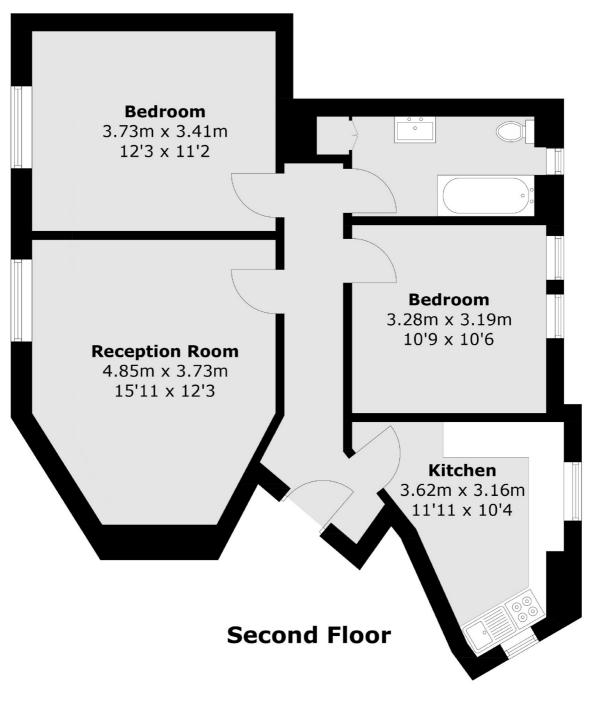

### Hampstead Way, London, NW11

Total area (approx.): 65.9 sq. m (709.3 sq. ft)

Hampstead 56 Heath Street London NW3 1DL Sales 020 7433 0273 Energy Rating: E. We aim to make our particulars both accurate and reliable. However they are not guaranteed; nor do they form part of an offer or contract. If you require clarification on any points then please contact us, especially if you're traveling some distance to view. Please note that appliances and heating systems have not been tested and therefore no warranties can be given as to their good working order.