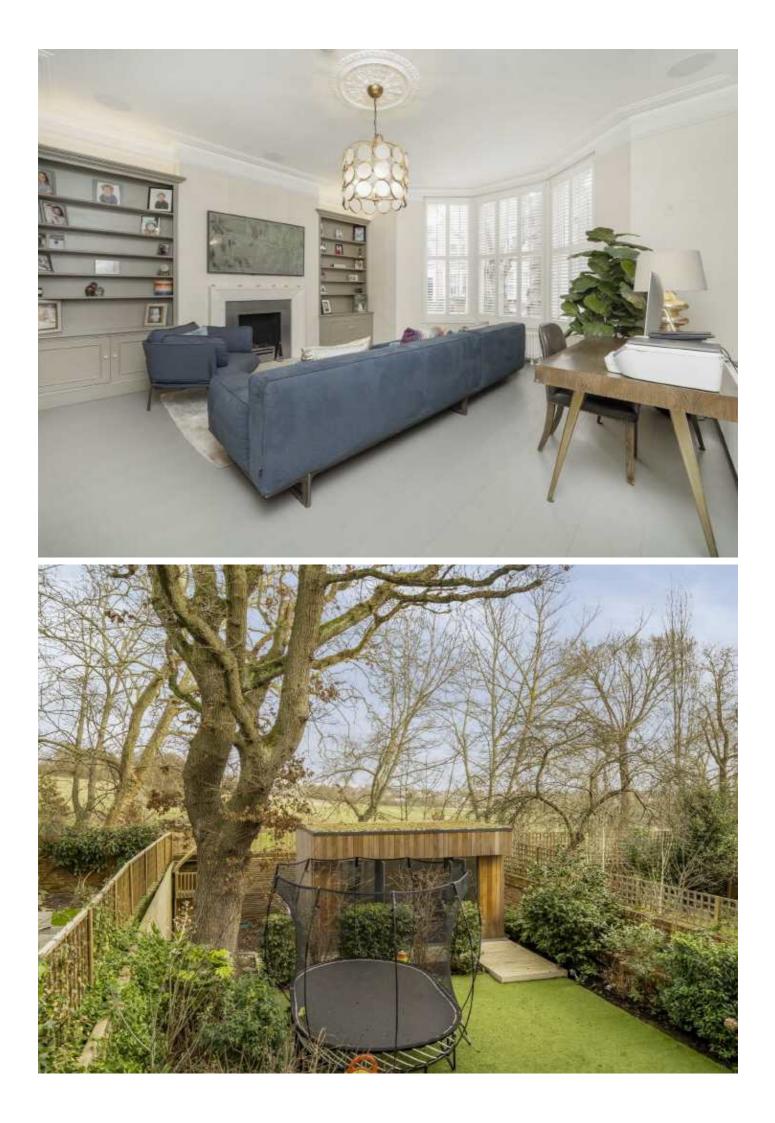

## Tanza Road, NW3

On one of the most sought after roads is this stunning four bedroom maisonette.

The raised ground floor gives off a real wow factor with amazing high ceilings, modern kitchen with lovely wood flooring and a stunning view that looks over both a well maintained private garden and also the vast open spaces of Hampstead Heath.

On the garden level there are four bedrooms, two of which are en suite plus there is a family bathroom. There is a private entrance to this level as well as a communal entrance upstairs. The stunning garden has a spacious outhouse that is currently being used as a gym and there is direct access to the Heath.