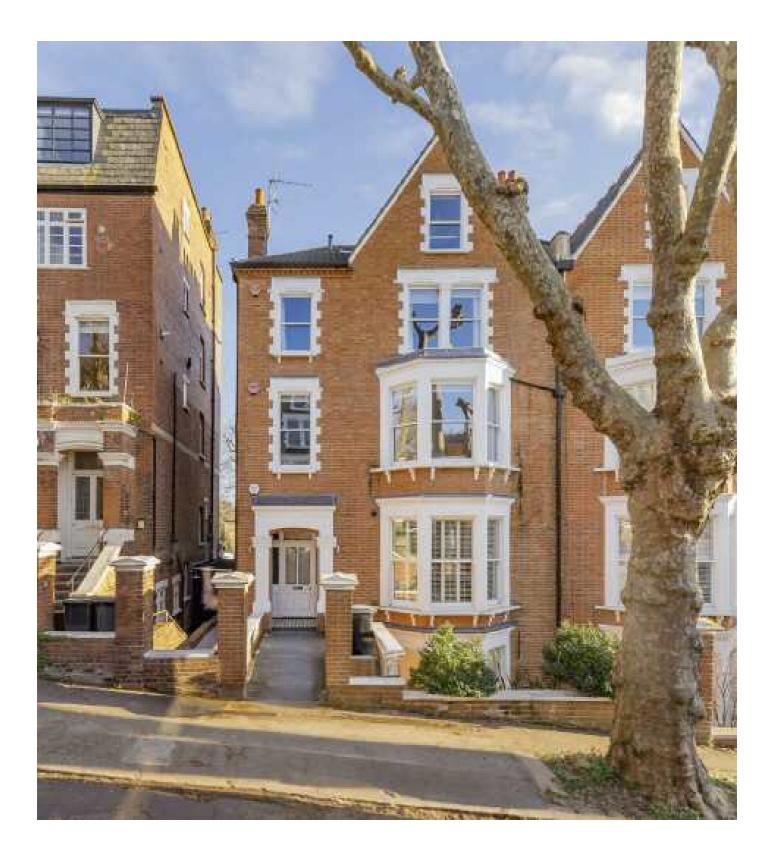

## Tanza Road, NW3

On one of the most sought after roads is this stunning four bedroom maisonette.

The raised ground floor gives off a real wow factor with amazing high ceilings, modern kitchen with lovely wood flooring and a stunning view that looks over both a well maintained private garden and also the vast open spaces of Hampstead Heath.

Tanza Road is a picturesque residential street with direct access to Hampstead Heath. In addition, many well-established independent local shops, cafes, restaurants and pubs are located close by, as well as an M&S supermarket, the open-air Lido pool and Hampstead Heath Overground station.