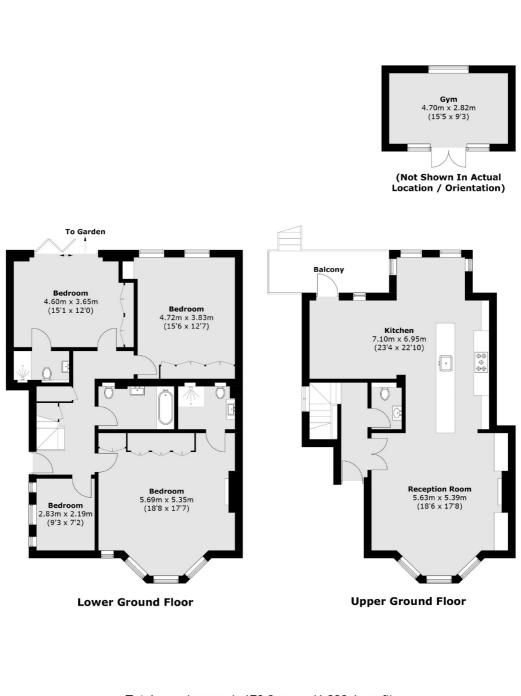

On the garden level there are four bedrooms, two of which are en suite plus there is a family bathroom. There is a private entrance to this level as well as a communal entrance upstairs. The stunning garden has a spacious outhouse that is currently being used as a gym and there is direct access to the Heath.

## Tanza Road, London, NW3

Total area (approx.): 170.3 sq. m (1,833.1 sq. ft) Gym: 13.4 sq. m (144.2 sq. ft) Balcony: 8.6 sq. m (92.6 sq. ft)

Hampstead 56 Heath Street London NW3 1DL Sales 020 7433 0273 Energy Rating: C. We aim to make our particulars both accurate and reliable. However they are not guaranteed; nor do they form part of an offer or contract. If you require clarification on any points then please contact us, especially if you're traveling some distance to view. Please note that appliances and heating systems have not been tested and therefore no warranties can be given as to their good working order.