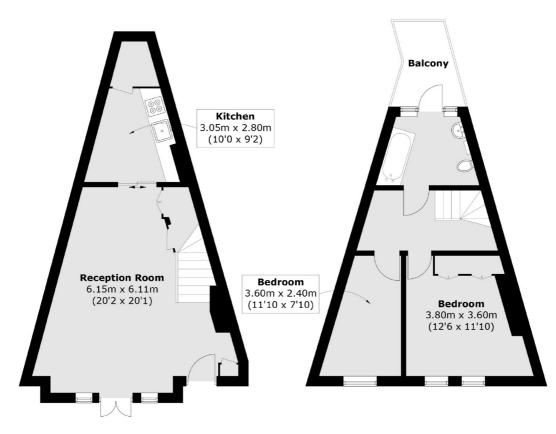

## Hampstead Hill Gardens, NW3 £1,000,000

Sold chain free is this two bedroom freehold house arranged over two floors. The property has a 20' reception room, a separate modern kitchen and direct access to some outside space in the form of a balcony. The house also comes with off street parking.

## Hampstead Hill Gardens, London, NW3

Ground Floor First Floor

Total area (approx.): 69.4 sq. m (747.0 sq. ft) Balcony area : 4.3 sq. m (46.3 sq. ft)

Hampstead

London

Sales

NW3 1DL

56 Heath Street