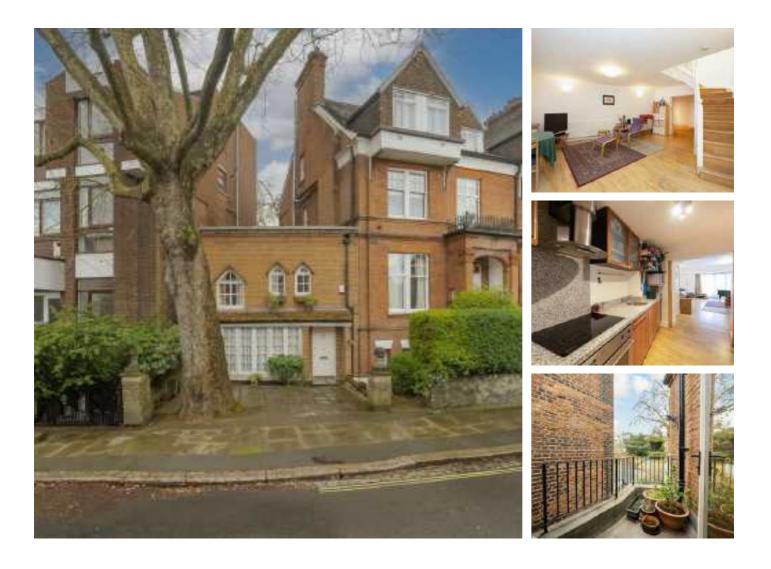

# Hampstead Hill Gardens, NW3 £1,050,000

Sold chain free is this two bedroom freehold house arranged over two floors. The property has a 20' reception room, a separate modern kitchen and direct access to some outside space in the form of a balcony. The house also comes with off street parking.

The property is in close proximity to Hampstead Heath Station (Overground), Belsize Park Underground Station (Northern line), various shops, restaurants, cafes as well as the local amenities of Hampstead village, Belsize Park and the open acres of Hampstead Heath.

### Features

Freehold House Two Storey Two Bedrooms Balcony Off Street Parking Chain Free