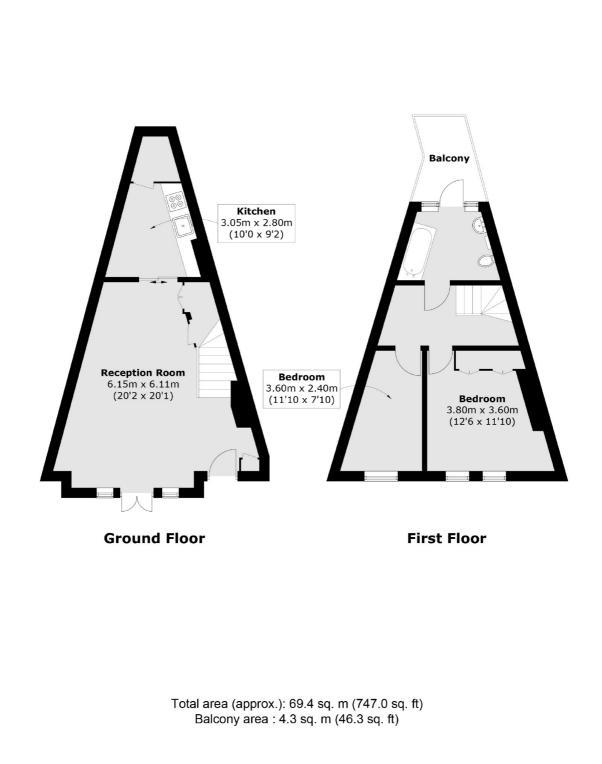

# Hampstead Hill Gardens, NW3 £1,050,000

Sold chain free is this two bedroom freehold house arranged over two floors. The property has a 20' reception room, a separate modern kitchen and direct access to some outside space in the form of a balcony. The house also comes with off street parking.

### Features

Freehold House Two Storey Two Bedrooms Balcony Off Street Parking Chain Free