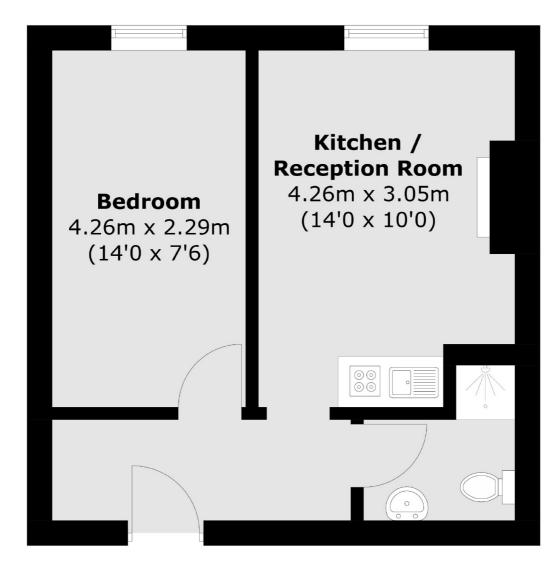

### Haverstock Hill, London, NW3

Total area (approx.): 30.9 sq. m (332.6 sq. ft)

Hampstead 56 Heath Street London NW3 1DL Lettings 020 7433 0274 Energy Rating: E. We aim to make our particulars both accurate and reliable. However they are not guaranteed; nor do they form part of an offer or contract. If you require clarification on any points then please contact us, especially if you're traveling some distance to view. Please note that appliances and heating systems have not been tested and therefore no warranties can be given as to their good working order.