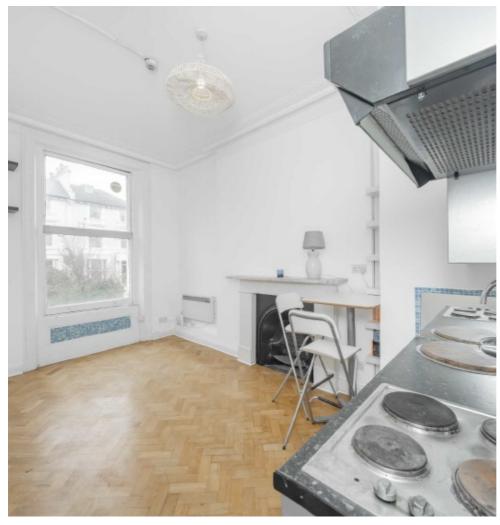

## Haverstock Hill, NW3 £1,600 Per calendar month

A newly decorated one bedroom apartment on the first floor offered in good condition. The apartment has a bright reception, open plan kitchen, shower room and a double bedroom with a mezzanine area.

### Features

One Bedroom Newly Decorated High Ceilings Bedroom With Mezzanine Bright Reception Wood Floors