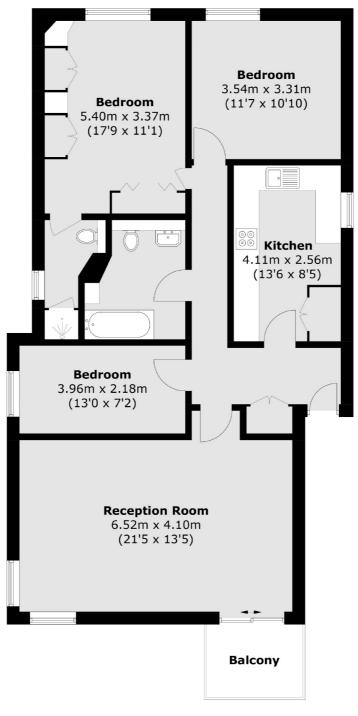

## Haverstock Hill, London, NW3

Total area (approx.): 97.9 sq. m (1,053.8 sq. ft) Balcony: 4.0 sq. m (43.0 sq. ft)

Hampstead

London

Sales

NW3 1DL

56 Heath Street

020 7433 0273