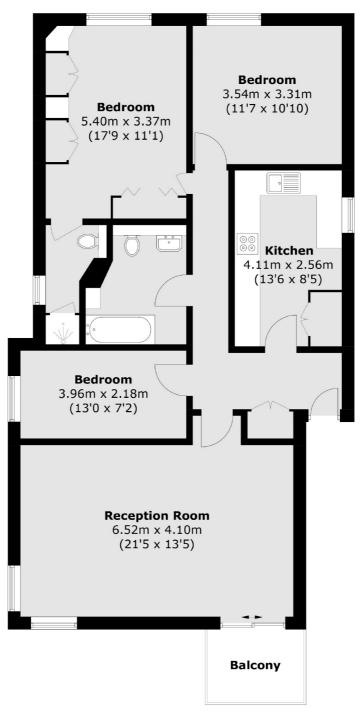

## Haverstock Hill, London, NW3

Total area (approx.): 97.9 sq. m (1,053.8 sq. ft) Balcony: 4.0 sq. m (43.0 sq. ft)

Hampstead

NW3 1DL

London

Sales

56 Heath Street

020 7433 0273