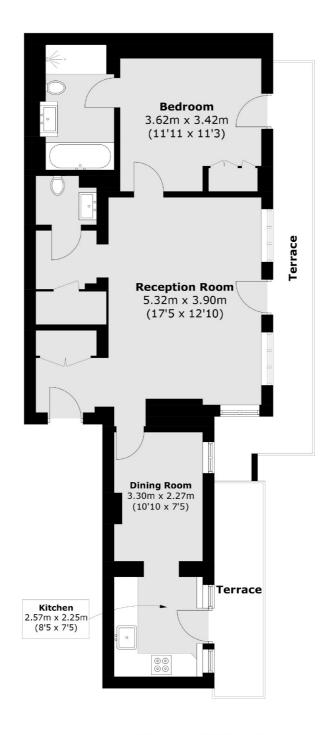

## Kidderpore Avenue, London, NW3

Total area (approx.): 68.1 sq. m (733.0 sq. ft) Terrace : 18.9 sq. m (203.4 sq. ft)

Hampstead

London

Sales

NW3 1DL

56 Heath Street

020 7433 0273