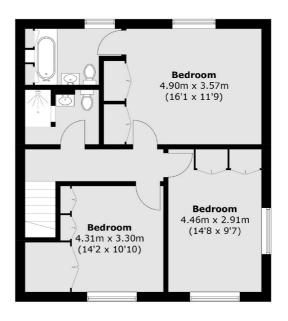

## West Heath Road, London, NW3

**First Floor** 

**Lower Ground Floor** 

Hampstead

London

Sales

NW3 1DL

56 Heath Street

020 7433 0273

**Ground Floor** 

Total area (approx.): 177.3 sq. m (1,908.5 sq. ft) Boiler Room: 2.4 sq. m (25.8 sq. ft)