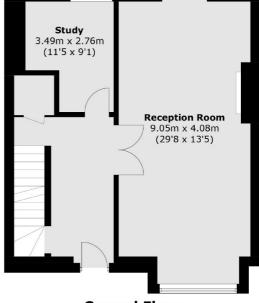

## West Heath Road, London, NW3

**First Floor** 

**Lower Ground Floor** 

Hampstead

London

Sales

NW3 1DL

56 Heath Street

020 7433 0273

**Ground Floor** 

Total area (approx.): 177.3 sq. m (1,908.5 sq. ft) Boiler Room: 2.4 sq. m (25.8 sq. ft)