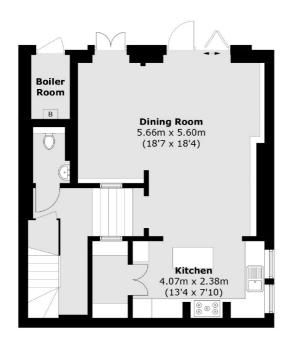

## West Heath Road, London, NW3

**First Floor** 

**Lower Ground Floor** 

Hampstead

London

Sales

NW3 1DL

56 Heath Street

020 7433 0273

**Ground Floor** 

Total area (approx.): 177.3 sq. m (1,908.5 sq. ft) Boiler Room: 2.4 sq. m (25.8 sq. ft)