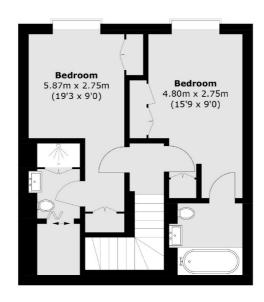

# Kidderpore Avenue, NW3 £1,500,000

A brand new two bedroom duplex apartment situated within this stunning and unique residential development. The property has a very large separate utility room, a spacious principle bedroom with fitted wardrobes and en-suite and a further bedroom with built in storage.

#### **Second Floor**

**First Floor** 

Total area (approx.): 99.2 sq. m (1,067.8 sq. ft)