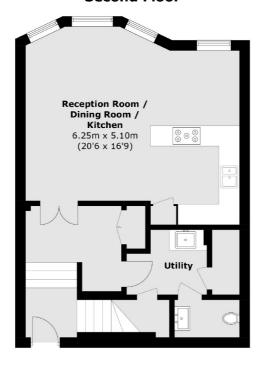

# Kidderpore Avenue, NW3 £1,500,000

A brand new two bedroom duplex apartment situated within this stunning and unique residential development. The property has a very large separate utility room, a spacious principle bedroom with fitted wardrobes and en-suite and a further bedroom with built in storage.

#### **Second Floor**

**First Floor** 

Total area (approx.): 99.2 sq. m (1,067.8 sq. ft)