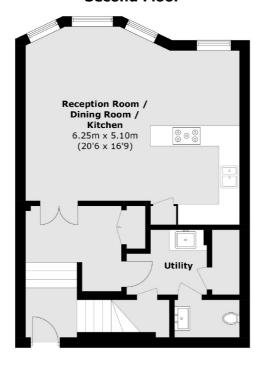

# Kidderpore Avenue, NW3 £1,800,000

A brand new two bedroom duplex apartment situated within this stunning and unique residential development. The property has a very large separate utility room, a spacious principle bedroom with fitted wardrobes and en-suite and a further bedroom with built in storage.

#### **Second Floor**

**First Floor** 

Total area (approx.): 99.2 sq. m (1,067.8 sq. ft)