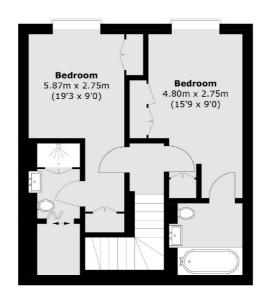

# Kidderpore Avenue, NW3 £1,800,000

A brand new two bedroom duplex apartment situated within this stunning and unique residential development. The property has a very large separate utility room, a spacious principle bedroom with fitted wardrobes and en-suite and a further bedroom with built in storage.

#### **Second Floor**

**First Floor** 

Total area (approx.): 99.2 sq. m (1,067.8 sq. ft)