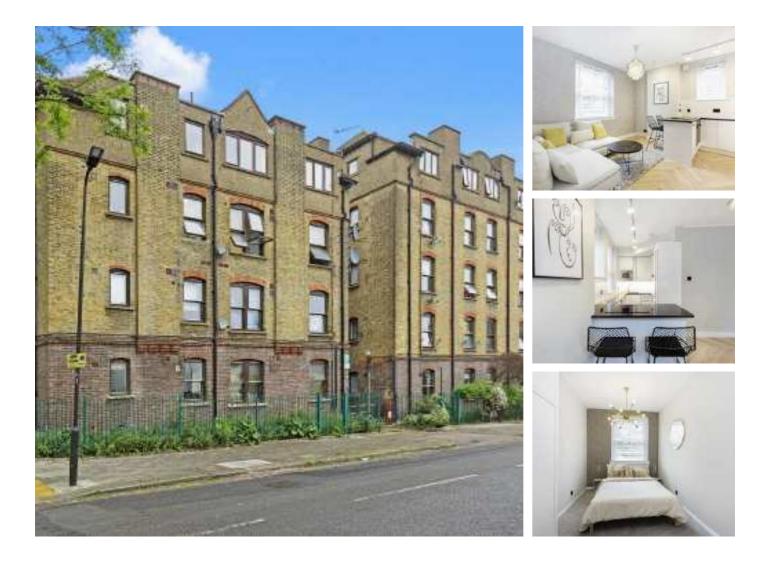

## Garnett Road, NW3 £448,750

A superb newly refurbished two double bedroomed flat situated on the ground floor of a popular purpose built block in Belsize Park and offered in wonderful decorative condition throughout.

#### Features

Reception Room Kitchen Area Two Double Bedrooms Shower Room Convenient Location Close To Hampstead Heath

### Garnett Road, London, NW3

**Ground Floor**  $\odot$ 0  $\overline{\bigcirc}$ Reception Room / Kitchen 5.08m x 3.80m (16' 8'' x 12' 6'') Bedroom 3.90m x 2.63m (12' 10" x 8' 8") **Bedroom** 3.64m x 2.45m (11' 11" x 8' 0")