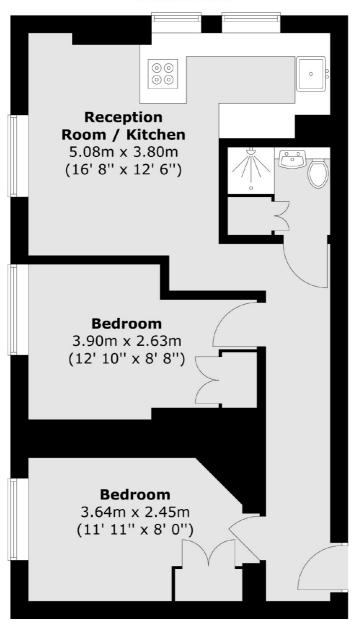

#### **Ground Floor**

Total area (approx.): 50.1 sq. m (539 sq. ft)

Hampstead

London

Sales

NW31DL

56 Heath Street

020 7433 0273