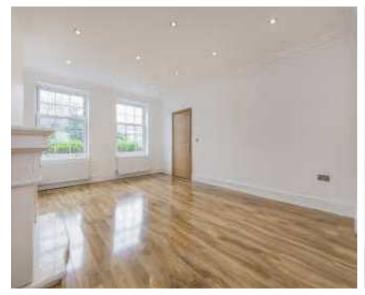

The house has been refurbished and has an open plan kitchen that has all the appliances and a spacious breakfast area with sliding doors leading to the garden. There is a further separate reception room on the ground floor with wooden flooring.