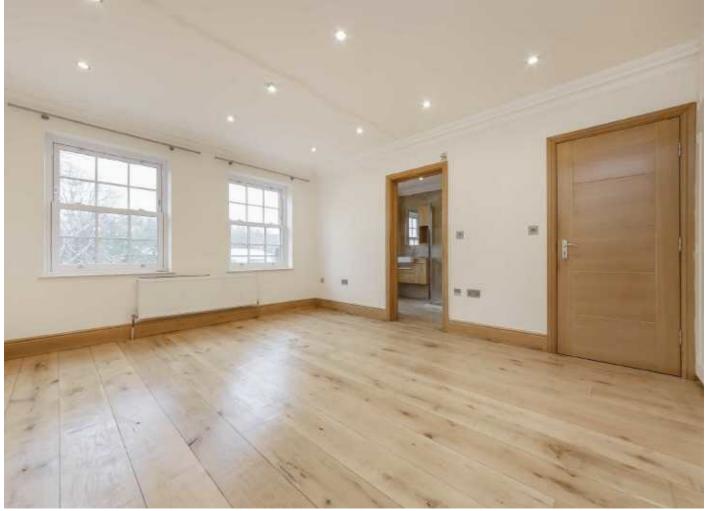

The house has been refurbished and has an open plan kitchen that has all the appliances and a spacious breakfast area with sliding doors leading to the garden. There is a further separate reception room on the ground floor with wooden flooring.