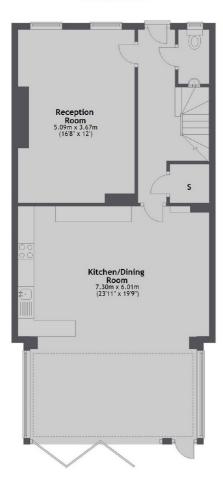

The house has been refurbished and has an open plan kitchen that has all the appliances and a spacious breakfast area with sliding doors leading to the garden. There is a further separate reception room on the ground floor with wooden flooring.

## Redington Gardens, London, NW3

**Ground Floor** 

First Floor

Second Floor

Total area: approx. 171.7 sq. metres (1848.3 sq. feet)

Hampstead

NW3 1DL

London