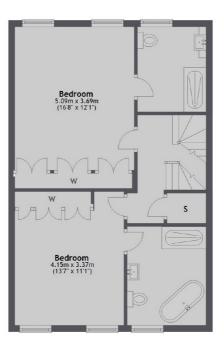

On the first floor is the master bedroom that has excellent wardrobe space and an en suite bathroom and the second bedroom also with fitted wardrobes and an en suite bathroom.

The second floor has two further bedrooms and a modern tiled family bathroom. At the rear of the property there is access to a private garage with enough room to park one car.

## Redington Gardens, London, NW3

**Ground Floor** 

First Floor

Second Floor

Total area: approx. 171.7 sq. metres (1848.3 sq. feet)

Hampstead

NW3 1DL

London