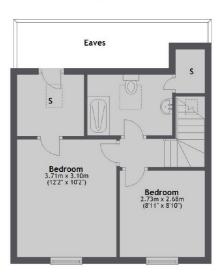

On the first floor is the master bedroom that has excellent wardrobe space and an en suite bathroom and the second bedroom also with fitted wardrobes and an en suite bathroom.

The second floor has two further bedrooms and a modern tiled family bathroom. At the rear of the property there is access to a private garage with enough room to park one car.

## Redington Gardens, London, NW3

**Ground Floor** 

First Floor

Second Floor

Total area: approx. 171.7 sq. metres (1848.3 sq. feet)

Hampstead

NW3 1DL

London