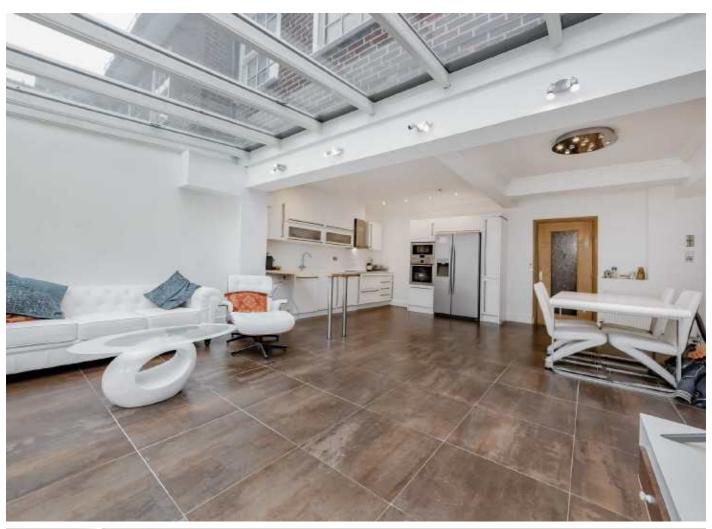

The house has been refurbished and has an open plan kitchen that has all the appliances and a spacious breakfast area with sliding doors leading to the garden. There is a further separate reception room on the ground floor with wooden flooring.