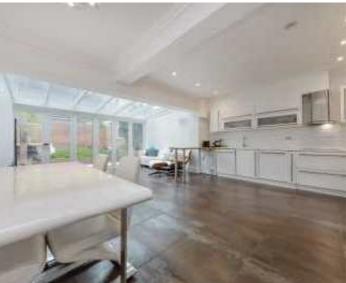

The house has been refurbished and has an open plan kitchen that has all the appliances and a spacious breakfast area with sliding doors leading to the garden. There is a further separate reception room on the ground floor with wooden flooring.