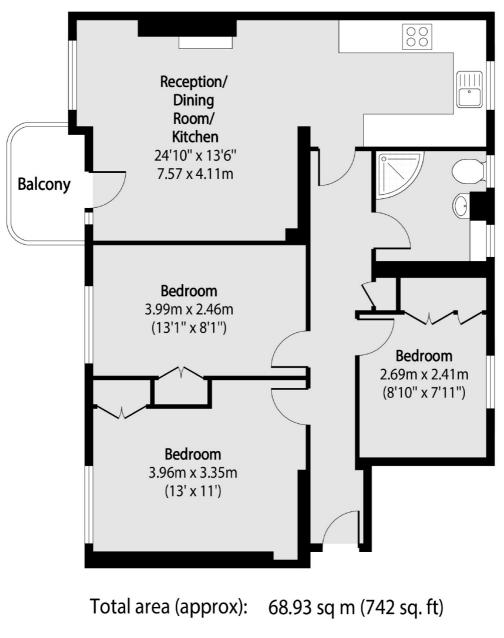

## Maitland Park Villas, NW3 £550,000

The spacious and well-proportioned apartment has three double bedrooms, a bright open-plan kitchen-living room with a sunny balcony, and a modern bathroom.

Set within a vibrant neighbourhood with a wide range of local amenities and entertainment, this flat has excellent transport links and is located within easy walking distance to Chalk Farm underground and Kentish Town West Overground.

## Maitland Park Villas, London, NW3

Balcony total area (approx): 2.88 sq m (31 sq. ft)

Hampstead 56 Heath Street London NW3 1DL Sales 020 7433 0273 Energy Rating: D. We aim to make our particulars both accurate and reliable. However they are not guaranteed; nor do they form part of an offer or contract. If you require clarification on any points then please contact us, especially if you're traveling some distance to view. Please note that appliances and heating systems have not been tested and therefore no warranties can be given as to their good working order.