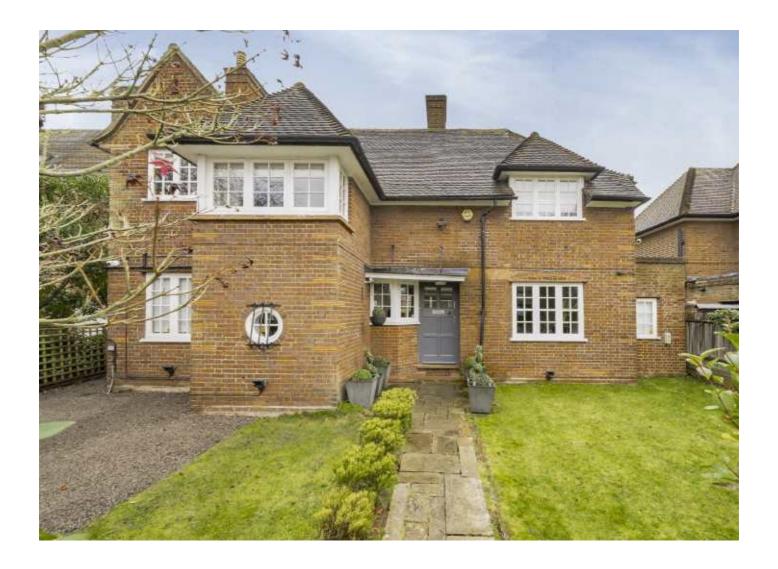

## Wildwood Road, NW11 £2,250,000

A five bedroom detached family house on one of Hampstead Garden Suburb's premier roads. It has a generous amount of lateral living space on the ground floor, off street parking and a West-facing rear garden.

Located a short distance from the Hampstead Golf Club and Heath Extension, Wildwood Road is right in the heart of Hampstead Garden Suburb. There are direct road links to The West End, The City, the A1 and the North Circular (A406). Nearest Underground stations are Hampstead (1.8m), Highgate (2.0m) and Golders Green (0.1m). Heathrow (18.5m), Luton (27.7m) and City airports (21.6m) are easily accessible for private and commercial flights.

#### **Features**

Detached
Off Street Parking
Five Bedrooms
Separate Kitchen
Hampstead Garden Suburb
Front and Rear Garden