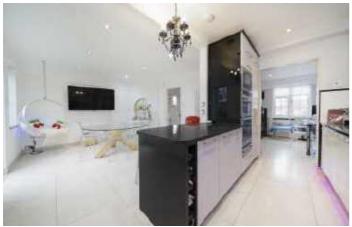

## Wildwood Road, NW11

This spacious family house has a large living room with front and rear windows allowing a lot of natural light into the room. The large kitchen dining room has the main access into the west-facing garden. There are also, an office room, guest WC and utility room on the ground floor.