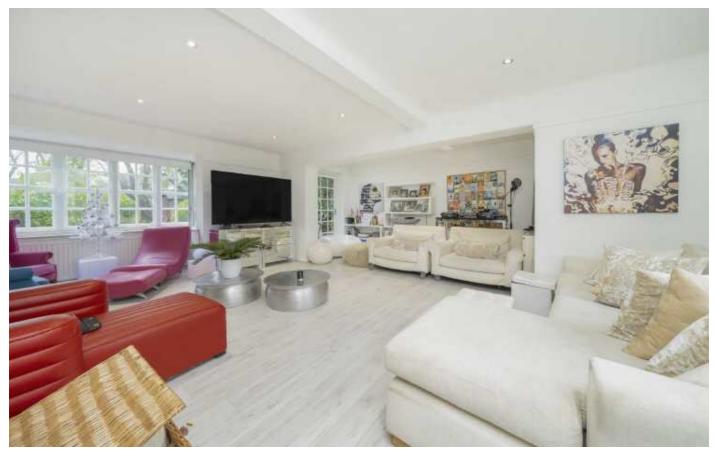

## Wildwood Road, NW11

This spacious family house has a large living room with front and rear windows allowing a lot of natural light into the room. The large kitchen dining room has the main access into the west-facing garden. There are also, an office room, guest WC and utility room on the ground floor.