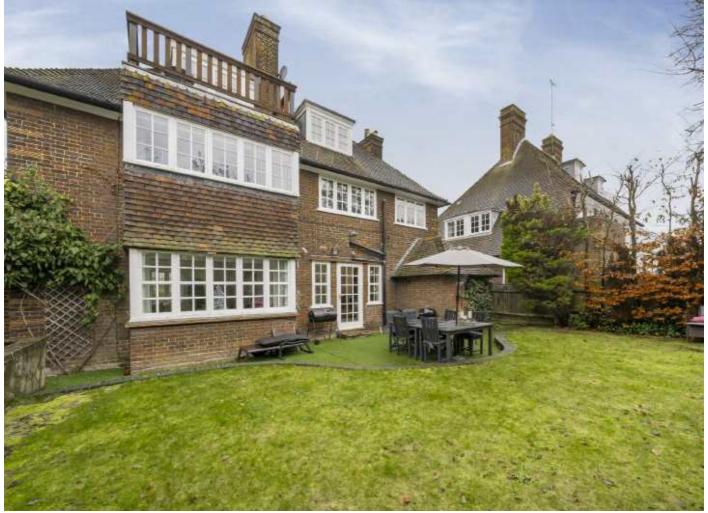

## Wildwood Road, NW11 £2,250,000

A five bedroom detached family house on one of Hampstead Garden Suburb's premier roads. It has a generous amount of lateral living space on the ground floor, off street parking and a West-facing rear garden.

Located a short distance from the Hampstead Golf Club and Heath Extension, Wildwood Road is right in the heart of Hampstead Garden Suburb. There are direct road links to The West End, The City, the A1 and the North Circular (A406). Nearest Underground stations are Hampstead (1.8m), Highgate (2.0m) and Golders Green (0.1m). Heathrow (18.5m), Luton (27.7m) and City airports (21.6m) are easily accessible for private and commercial flights.

## Wildwood Road, NW11

This spacious family house has a large living room with front and rear windows allowing a lot of natural light into the room. The large kitchen dining room has the main access into the west-facing garden. There are also, an office room, guest WC and utility room on the ground floor.