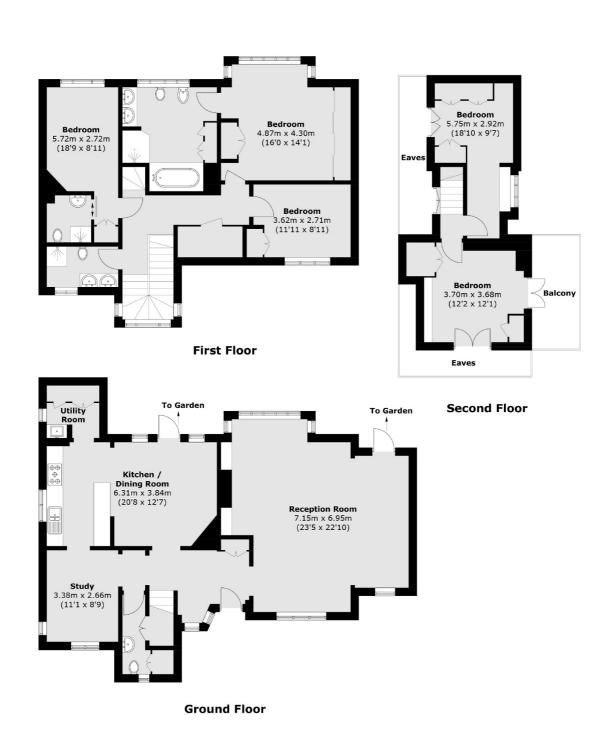

## Wildwood Road, NW11

This spacious family house has a large living room with front and rear windows allowing a lot of natural light into the room. The large kitchen dining room has the main access into the west-facing garden. There are also, an office room, guest WC and utility room on the ground floor.

The first floor has the master bedroom with a large en-suite, second bedroom with an en-suite shower room and the third bedroom, which is currently used as a walk in wardrobe. The top floor consists of the final two bedrooms, one with a balcony to the rear of the building.

### Wildwood Road, London, NW11

Total area (approx.): 207.3 sq. m (2,231.3 sq. ft) (Excluding Eaves)

Balcony area: 7.3 sq. m (78.6 sq. ft)

020 7433 0273