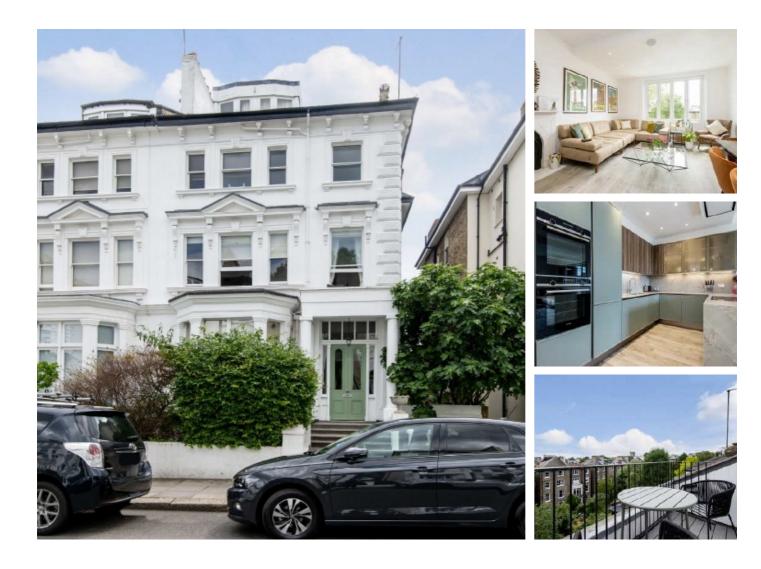

## Belsize Park Gardens, NW3 £1,600,000

A beautiful two double bedroom apartment (1,310 sq.ft) with a private balcony situated on the upper floors of a stunning white stucco fronted period house. The property is in excellent condition with a modern en suite bathroom, air conditioning and lovely wood flooring.

#### Features

Share Of Freehold Two Double Bedrooms Excellent Condition South Facing Balcony Duplex Apartment Two Bathrooms