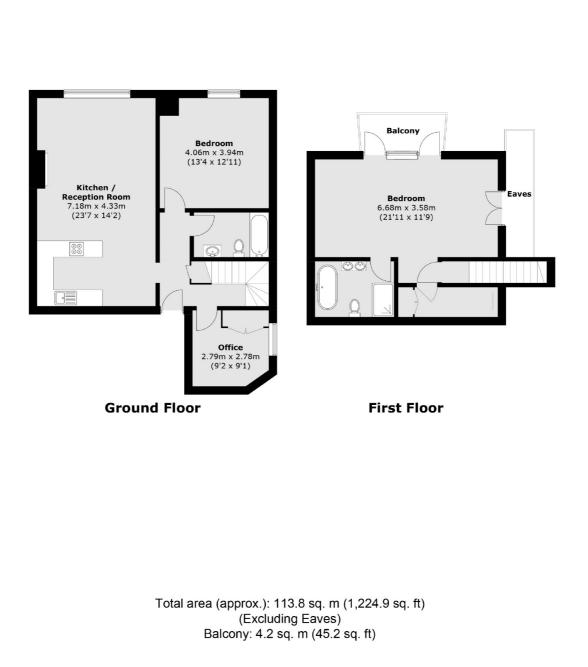

## Belsize Park Gardens, NW3 £1,600,000

A beautiful two double bedroom apartment (1,310 sq.ft) with a private balcony situated on the upper floors of a stunning white stucco fronted period house. The property is in excellent condition with a modern en suite bathroom, air conditioning and lovely wood flooring.