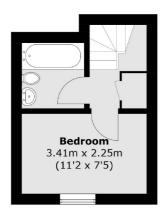

## Vale Of Health, London, NW3

**Second Floor - Left** 

First Floor - Left First Floor - Right

Hampstead

London

Sales

NW31DL

56 Heath Street

020 7433 0273

Total area (approx.): 117.8 sq. m (1,268.0 sq. ft)