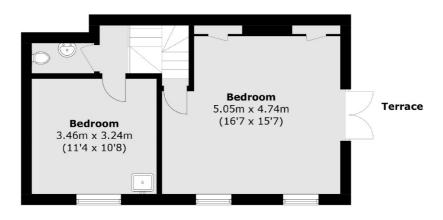

## Vale Of Health, London, NW3

**Second Floor - Left** 

First Floor - Left First Floor - Right

Hampstead

London

Sales

NW31DL

56 Heath Street

020 7433 0273

Total area (approx.): 117.8 sq. m (1,268.0 sq. ft)