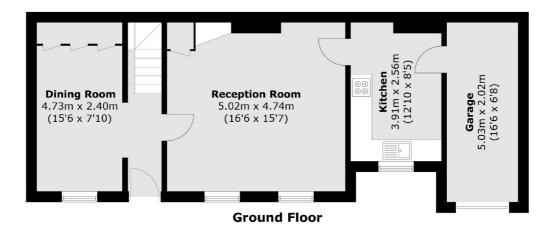

## Vale Of Health, London, NW3

**Second Floor - Left** 

First Floor - Left First Floor - Right

Hampstead

London

Sales

NW31DL

56 Heath Street

020 7433 0273

Total area (approx.): 117.8 sq. m (1,268.0 sq. ft)