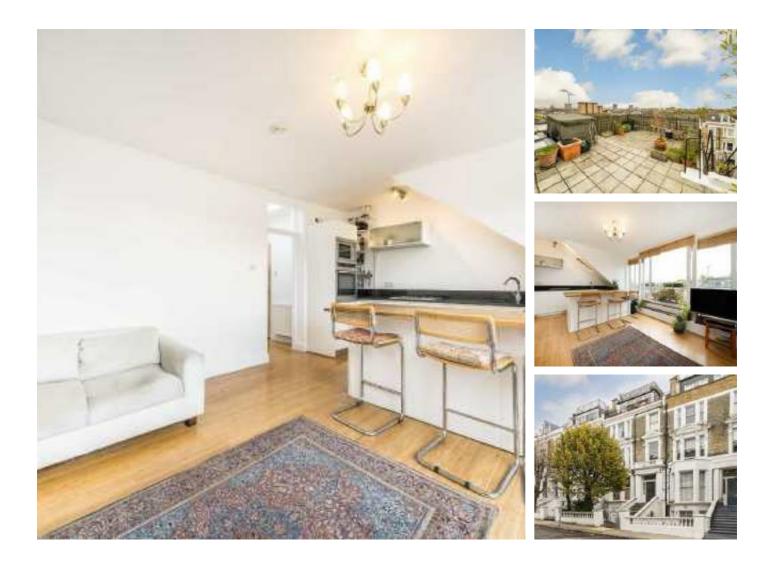

## Belsize Crescent, NW3 £625,000

A stunning one double bedroom apartment that has a 20' open plan kitchen / living room with sliding doors that let in lots of natural light. The property has a balcony and roof terrace where you can enjoy panoramic views of the City.

The location of this residence is highly desirable, with the Hampstead Heath just moments away. The area is known for its excellent schools, gourmet restaurants, and cultural attractions, providing residents with a vibrant and sophisticated lifestyle. Swiss Cottage (Jubilee Line) and Belsize Park (Northern Line) are the nearest underground stations .

#### Features

One Double Bedroom Open Plan Kitchen Share of Freehold South Facing Roof Terrace Stunning Views Quiet Road