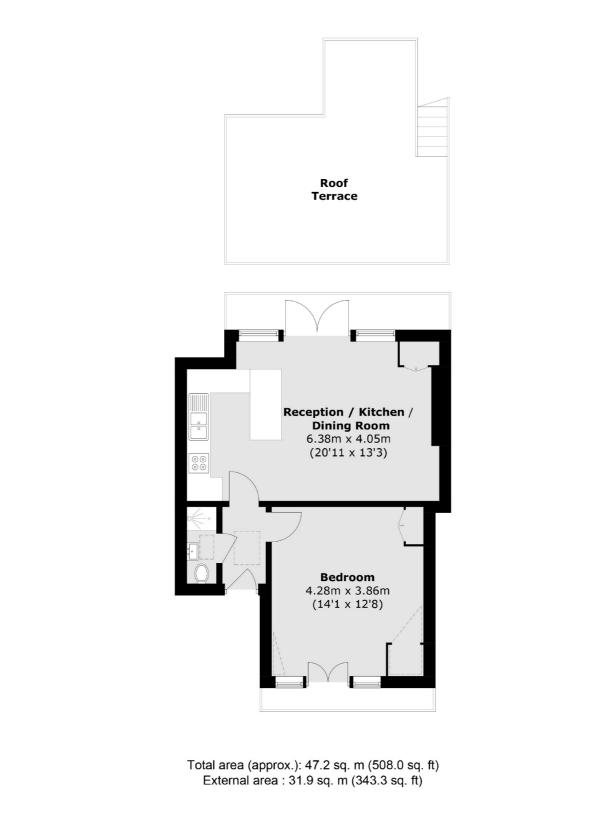

## Belsize Crescent, NW3 £625,000

A stunning one double bedroom apartment that has a 20' open plan kitchen / living room with sliding doors that let in lots of natural light. The property has a balcony and roof terrace where you can enjoy panoramic views of the City.

#### Features

One Double Bedroom Open Plan Kitchen Share of Freehold South Facing Roof Terrace Stunning Views Quiet Road