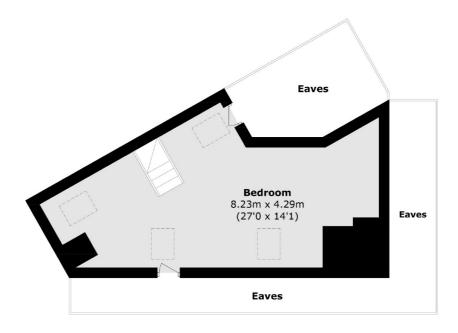

### **Third Floor**

Total area (approx.): 90.4 sq. m (973.1 sq. ft) (Excluding Eaves)

Hampstead

London

Sales

NW3 1DL

56 Heath Street

020 7433 0273