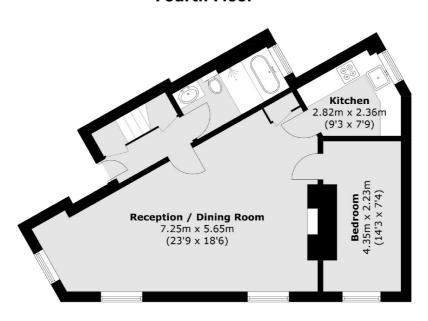

# **Dexters**









## Grove Place, NW3 £875,000

A one of a kind two double bedroom, split level apartment in the heart of Hampstead village, a three minute walk to Hampstead Heath. Extremely bright and with stunning views across the London skyline. In fantastic turnkey condition with lovely wood flooring throughout. Newly fitted modem kitchen and bathroom.

Grove Place is conveniently situated within very close proximity to Hampstead Heath, the shops, restaurants and cafés of Hampstead High Street as well as Hampstead Underground Station (Northern Line).

### **Features**

Two Double Bedrooms Excellent Condition Spectacular Views Bright Property Great Storage Approximately 915 Sq.Ft

### Grove Place, London, NW3



#### **Fourth Floor**



### **Third Floor**

Total area (approx.): 90.4 sq. m (973.1 sq. ft) (Excluding Eaves)



Hampstead

London

Sales

NW3 1DL

56 Heath Street

020 7433 0273