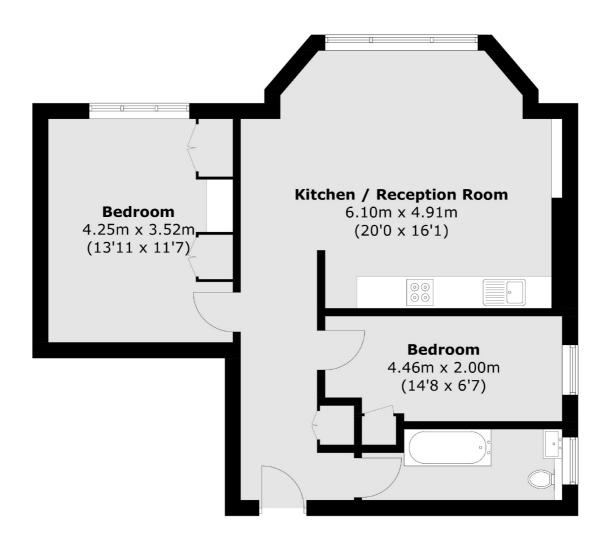

## Maresfield Gardens, NW3 £800,000

This two bedroom apartment is in very good condition, with a modern bathroom and an open plan kitchen / living room that allows in lots of natural light via three large windows. The property has a lock up garage and access to a communal garden.

## Maresfield Gardens, London, NW3

Total area (approx.): 65.2 sq. m (701.8 sq. ft)

Hampstead

London

Sales

NW31DL

56 Heath Street

020 7433 0273