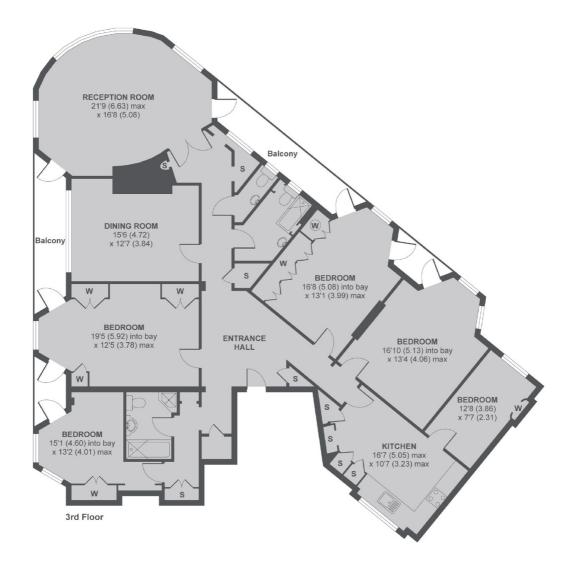

#### Features

Four Bedroom Third Floor 2,025 sq ft Two Bathroom One WC Balcony

### Palace Court, Finchley Road, London, NW3

MAIN HOUSE APPROX FLOOR AREA 2025 SQ.FT 188.1 SQ.M Copyright nichecom.co.uk 2018 REF : 243568

Hampstead 56 Heath Street London NW3 1DL Sales 020 7433 0273 Energy Rating: . We aim to make our particulars both accurate and reliable. However they are not guaranteed; nor do they form part of an offer or contract. If you require clarification on any points then please contact us, especially if you're traveling some distance to view. Please note that appliances and heating systems have not been tested and therefore no warranties can be given as to their good working order.