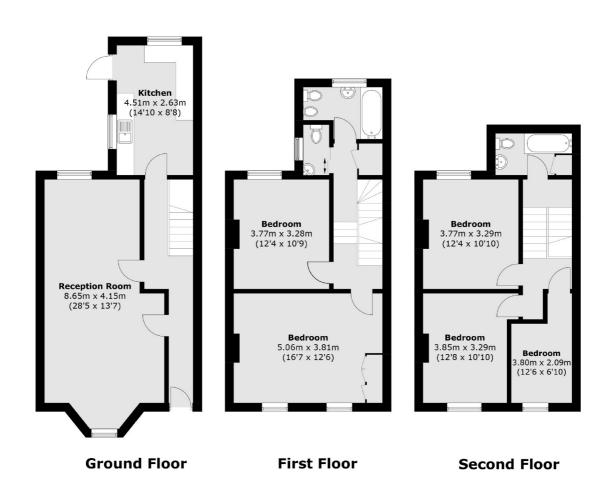

## North End Road, NW11 £995,000

A five bedroom mid-terrace Victorian house offered to the market chain free and in need of refurbishment. The property has a through lounge, a separate kitchen, a patio garden, two bathrooms and separate W.C.

## North End Road, London, NW11

Total area (approx.): 146.8 sq. m (1580.1 sq. ft)

Hampstead

London

Sales

NW31DL

56 Heath Street

020 7433 0273