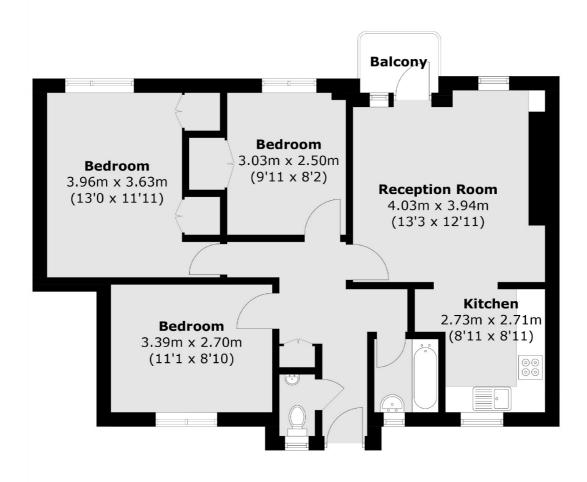

## Maitland Park Villas, London, NW3

Total area (approx.): 67.6 sq. m (727.6 sq. ft) Balcony (approx.): 2.0 sq. m (21.5 sq. ft)

Hampstead

London

Sales

NW31DL

56 Heath Street

020 7433 0273